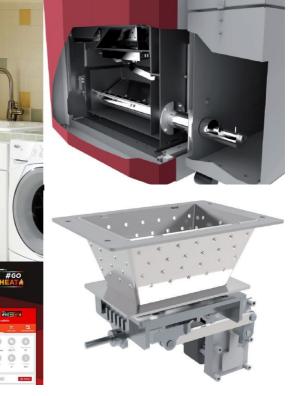

Renewable Heating, Impeccable Service

Kalor

## woodpelletstoves.ie



## **KOMPACT MODEL 24 - BOILER**



















A very compact boiler for it's power output, this 22kW unit will fit where others won't and is perfect for installation in a boiler house, plant room, shed or even a utility room. With easy installation and advanced control for the customer, this boiler is a superb option, whether for a new build or an existing home. This Kalor Kompact boiler offers high efficiency and is superb value for money.



ECO

2022

 $\mathbf{O}$ 

## **KEY FEATURES**



## **TECHNICAL DIAGRAM**



 $\sim$ 

083 123 6445

www.woodpelletstoves.ie