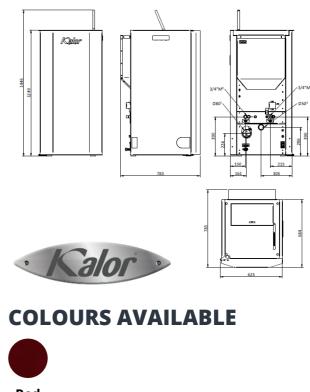

Renewable Heating, Impeccable Service

Kalor

## woodpelletstoves.ie



## **KOMPACT MODEL 24 - BOILER**



















A very compact boiler for it's power output, this 22kW unit will fit where others won't and is perfect for installation in a boiler house, plant room, shed or even a utility room. With easy installation and advanced control for the customer, this boiler is a superb option, whether for a new build or an existing home. This Kalor Kompact boiler offers high efficiency and is superb value for money.



ECO

2022

 $\mathbf{O}$ 

## **KEY FEATURES**



## **TECHNICAL DIAGRAM**



 $\sim$ 

083 123 6445

www.woodpelletstoves.ie