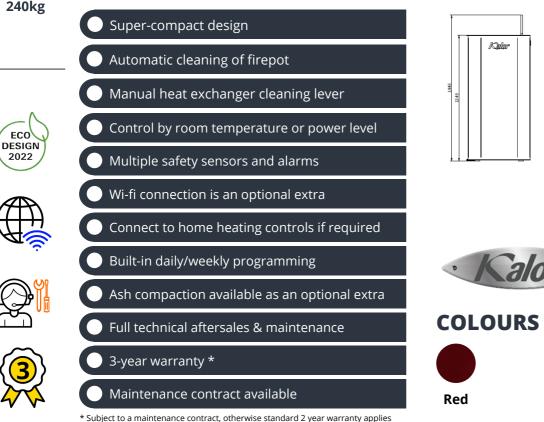

Renewable Heating, Impeccable Service

Kalor

## woodpelletstoves.ie



## **KOMPACT MODEL 24 - BOILER**



















A very compact boiler for it's power output, this 22kW unit will fit where others won't and is perfect for installation in a boiler house, plant room, shed or even a utility room. With easy installation and advanced control for the customer, this boiler is a superb option, whether for a new build or an existing home. This Kalor Kompact boiler offers high efficiency and is superb value for money.



ECO

2022

 $\mathbf{O}$ 

## **KEY FEATURES**



## **TECHNICAL DIAGRAM**



 $\sim$ 

083 123 6445

www.woodpelletstoves.ie