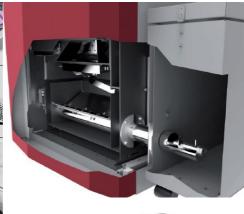

### **KOMPACT MODEL 20 - BOILER**









15.5 - 50hrs























A very compact boiler for it's power output, this 18kW unit will fit where others won't and is perfect for installation in a boiler house, plant room, shed or even a utility room. With easy installation and advanced control for the customer, this boiler is a superb option, whether for a new build or an existing home. This Kalor Kompact boiler offers high efficiency and is superb value for money.

### **KEY FEATURES**

- Super-compact design
- Automatic cleaning of firepot
- Manual heat exchanger cleaning lever
- Control by room temperature or power level
- Multiple safety sensors and alarms
- Wi-fi connection is an optional extra
- Connect to home heating controls if required
- Built-in daily/weekly programming
- Ash compaction available as an optional extra
- Full technical aftersales