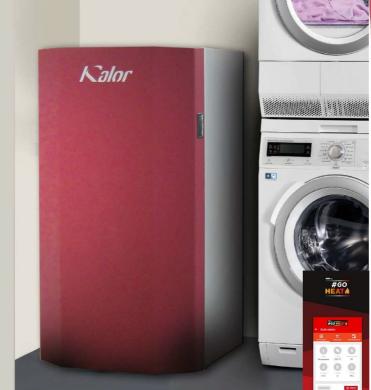

### **KOMPACT MODEL 20 - BOILER**

15.5 - 50hrs

A very compact boiler for it's power output, this 18kW unit will fit where others won't and is perfect for installation in a boiler house, plant room, shed or even a utility room. With easy installation and advanced control for the customer, this boiler is a superb option, whether for a new build or an existing home. This Kalor Kompact boiler offers high efficiency and is superb value for money.

## **COLOURS AVAILABLE**

Red

<sup>\*</sup> Subject to a maintenance contract, otherwise standard 2 year warranty applies