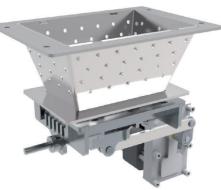

### **KEY FEATURES**

- Super-compact design
- Automatic cleaning of firepot
- Manual heat exchanger cleaning lever
- Control by room temperature or power level
- Multiple safety sensors and alarms
- Wi-fi connection is an optional extra
- Connect to home heating controls if required
- Built-in daily/weekly programming
- Ash compaction available as an optional extra
- Full technical aftersales & maintenance
- 3-year warranty \*
- Maintenance contract available