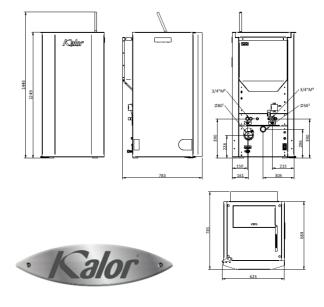

is perfect for installation in a boiler house, plant room, shed or even a utility room. With easy installation and advanced control for the customer, this boiler is a superb option, whether for a new build or an existing home. This Kalor Kompact boiler offers high efficiency and is superb value for money.

### **KEY FEATURES**

- Super-compact design
- Automatic cleaning of firepot
- Manual heat exchanger cleaning lever
- Control by room temperature or power level
- Multiple safety sensors and alarms
- Wi-fi connection is an optional extra
- Connect to home heating controls if required
- Built-in daily/weekly programming
- Ash compaction available as an optional extra
- Full technical aftersales & maintenance
- 3-year warranty \*
- Maintenance contract available

# **TECHNICAL DIAGRAM**



## **COLOURS AVAILABLE**



Red



<sup>\*</sup> Subject to a maintenance contract, otherwise standard 2 year warranty applies