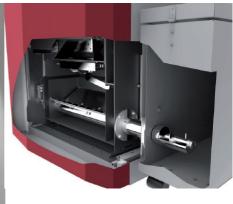

### **KEY FEATURES**

- Super-compact design
- Automatic cleaning of firepot
- Manual heat exchanger cleaning lever
- Control by room temperature or power level
- Multiple safety sensors and alarms
- Wi-fi connection is an optional extra
- Connect to home heating controls if required
- Built-in daily/weekly programming
- Ash compaction available as an optional extra
- Full technical aftersales & maintenance
- 3-year warranty \*
- Maintenance contract available

## **TECHNICAL DIAGRAM**