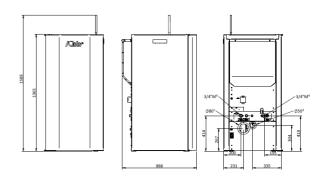

ant room, shed or even a utility room. It surprises with it's generous hopper capacity. With easy installation and advanced control for the customer, this boiler is a superb option, whether for a new build or an existing home. This Kalor Kompact boiler offers high efficiency and is superb value for money.

### **KEY FEATURES**

- Super-compact design
- Automatic cleaning of firepot
- Manual heat exchanger cleaning lever
- Control by room temperature or power level
- Multiple safety sensors and alarms
- Wi-fi connection is an optional extra
- Connect to home heating controls if required
- Built-in daily/weekly programming
- Ash compaction available as an optional extra
- Full technical aftersales & maintenance
- 3-year warranty \*
- Maintenance contract available

## **TECHNICAL DIAGRAM**







#### COLOURS AVAILABLE



Red





<sup>\*</sup> Subject to a maintenance contract, otherwise standard 2 year warranty applies