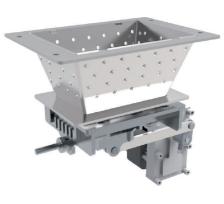

#### **KOMPACT MODEL 28 - BOILER**

14.5 - 56.5hrs

305kg

A compact boiler for it's power output, this 25kW unit will conveniently fit in a boiler house, plant room, shed or even a utility room. It surprises with it's generous hopper capacity. With easy installation and advanced control for the customer, this boiler is a superb option, whether for a new build or an existing home. This Kalor Kompact boiler offers high efficiency and is superb value for money.

### **KEY FEATURES**

- Super-compact design
- Automatic cleaning of firepot
- Manual heat exchanger cleaning lever
- Control by room temperature or power level
- Multiple safety sensors and alarms
- Wi-fi connection is an optional extra
- Connect to home heating controls if required
- Built-in daily/weekly programming
- Ash compaction available as an optional extra
- Full technical aftersales & maintenance
- 3-year warranty \*
- Maintenance contract available