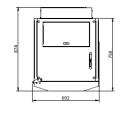

room, shed or even a utility room. It surprises with it's generous hopper capacity. With easy installation and advanced control for the customer, this boiler is a superb option, whether for a new build or an existing home. This Kalor Kompact boiler offers high efficiency and is superb value for money.

### **KEY FEATURES**

- Super-compact design
- Automatic cleaning of firepot
- Manual heat exchanger cleaning lever
- Control by room temperature or power level
- Multiple safety sensors and alarms
- Wi-fi connection is an optional extra
- Connect to home heating controls if required
- Built-in daily/weekly programming
- Ash compaction available as an optional extra
- Full technical aftersales & maintenance
- 3-year warranty \*
- Maintenance contract available

## **TECHNICAL DIAGRAM**







#### COLOURS AVAILABLE



Red





<sup>\*</sup> Subject to a maintenance contract, otherwise standard 2 year warranty applies