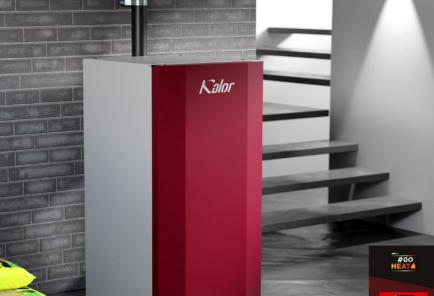

#### **KOMPACT MODEL 28 - BOILER**

14.5 - 56.5hrs

305kg

A compact boiler for it's power output, this 25kW unit will conveniently fit in a boiler house, plant room, shed or even a utility room. It surprises with it's generous hopper capacity. With easy installation and advanced control for the customer, this boiler is a superb option, whether for a new build or an existing home. This Kalor Kompact boiler offers high efficiency and is superb value for money.

#### COLOURS AVAILABLE

Red

<sup>\*</sup> Subject to a maintenance contract, otherwise standard 2 year warranty applies