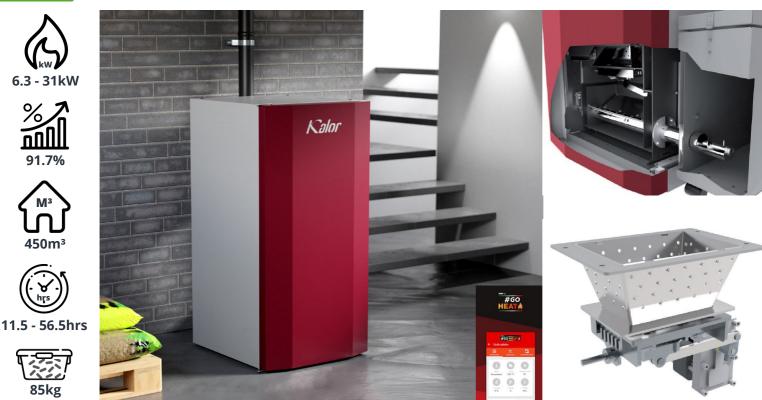

## **KOMPACT MODEL 34 - BOILER**

A compact boiler for it's power output, this 31kW unit will conveniently fit in a boiler house, plant room, shed or even a utility room. It surprises with it's generous hopper capacity. With easy installation and advanced control for the customer, this boiler is a superb option, whether for a new build or an existing home. This Kalor Kompact boiler offers high efficiency and is superb value for money.