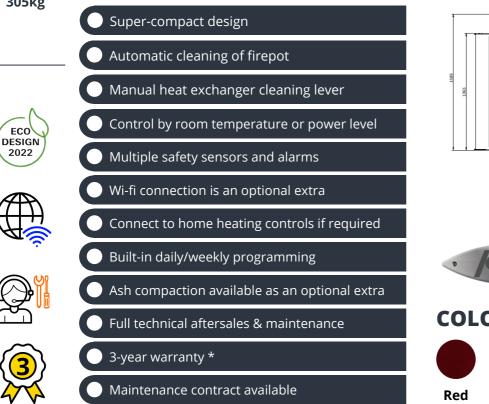

## **KEY FEATURES**

\* Subject to a maintenance contract, otherwise standard 2 year warranty applies