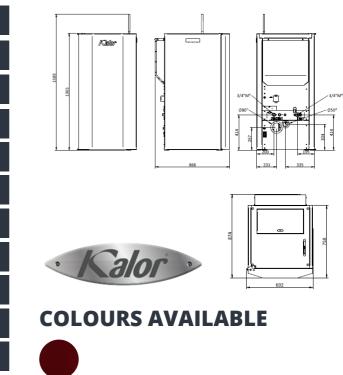

Renewable Heating, Impeccable Service

## woodpelletstoves.ie



## **KOMPACT MODEL 34 - BOILER**





A compact boiler for it's power output, this 31kW unit will conveniently fit in a boiler house, plant room, shed or even a utility room. It surprises with it's generous hopper capacity. With easy installation and advanced control for the customer, this boiler is a superb option, whether for a new build or an existing home. This Kalor Kompact boiler offers high efficiency and is superb value for money.



ECO

2022

## **KEY FEATURES**



\* Subject to a maintenance contract, otherwise standard 2 year warranty applies

## **TECHNICAL DIAGRAM**



 $\sim$ 



www.woodpelletstoves.ie