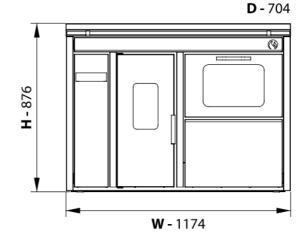

# woodpelletstoves.ie

## CÓCAIRE STANDARD - WOOD PELLET COOKER

















ECO DESIGN





### **KEY FEATURES**



- For cooking, central heating and hot water
- Market-leading 96% combustion efficiency
- Large, controllable hotplate and oven
- Soft close oven door
- Large fire viewing glass and stunning design
- Advanced electronics and wi-fi connection (opt.)
- Multiple safety systems and alarms
- Solid build, heavy steel made to last
- Full technical aftersales & maintenance
- 5-year warranty \*
- Maintenance contract available

### **TECHNICAL DIAGRAM**





#### COLOURS AVAILABLE







wood<mark>pellet</mark>stoves<mark>.</mark>ie

083 123 6445

<sup>\*</sup> Subject to a maintenance contract, otherwise standard 2 year warranty applies