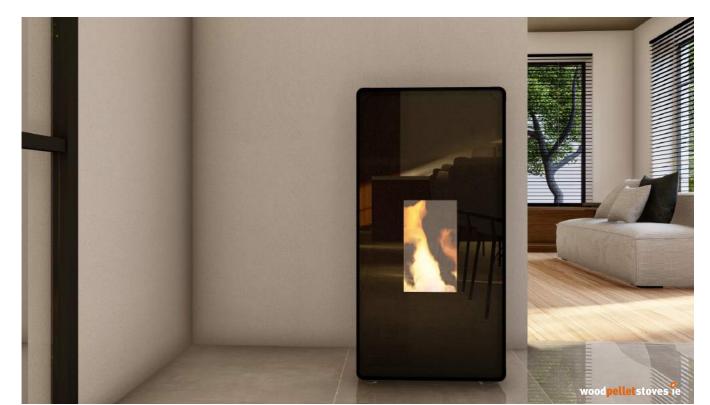

#### **ANNA 18B - BOILER STOVE**

1.9 - 18 kW

100mm

Introducing the Dicla Anna, which exemplifies top-tier craftsmanship. Built to impeccable standards, it's an airtight marvel, eliminating the need for excessive room ventilation. The elegant glass front door adds a touch of sophistication, ensuring it perfectly complements almost any space. Enhance your environment with the Diclan Anna boiler stove - the perfect blend of quality, efficiency & aesthetic appeal.