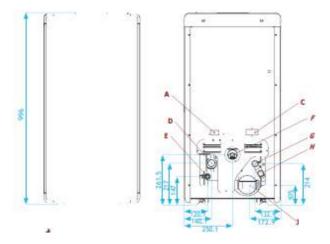

ass front door adds a touch of sophistication, ensuring it perfectly complements almost any space. Enhance your environment with the Diclan Anna boiler stove - the perfect blend of quality, efficiency & aesthetic appeal.

#### **KEY FEATURES**

- Airtight stove no room vent required
- Firepot-less design, very low maintenance
- Large, powerful motors
- Ontrol by room temperature or power level
- Multiple safety sensors and alarms
- Double glass
- PC connection for advanced diagnostics
- Ambient fan for heat circulation
- Heavy steel and components for long life
- Full technical aftersales & maintenance
- 7-year warranty \*
- Maintenance contract available
- \* Subject to a maintenance contract, otherwise standard 2 year warranty applies

www.woodpelletstoves.ie

### **TECHNICAL DIAGRAM**





## **COLOURS AVAILABLE**