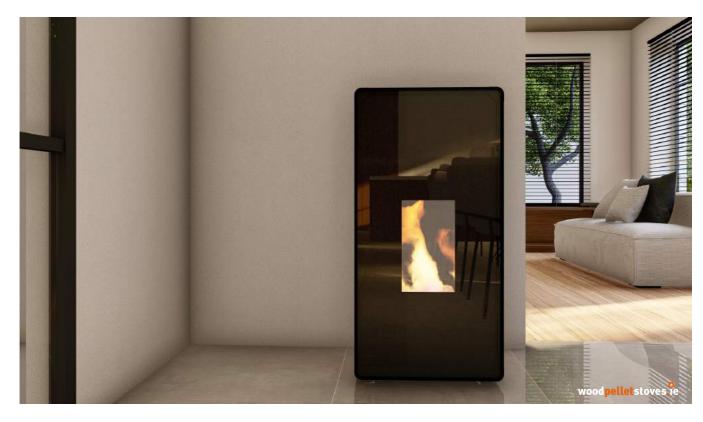

#### **ANNA 12B - BOILER STOVE**

8 - 20hrs

100mm

Introducing the Dicla Anna, which exemplifies top-tier craftsmanship. Built to impeccable standards, it's an airtight marvel, eliminating the need for excessive room ventilation. The elegant glass front door adds a touch of sophistication, ensuring it perfectly complements almost any space. Enhance your environment with the Diclan Anna boiler stove - the perfect blend of quality, efficiency & aesthetic appeal.

### **KEY FEATURES**

- Airtight stove no room vent required
- Firepot-less design, very low maintenance
- Large, powerful motors
- Control by room temperature or power level
- Multiple safety sensors and alarms
- Double glass
- PC connection for advanced diagnostics
- Ambient fan for heat circulation
- Heavy steel and components for long life
- Full technical aftersales & maintenance
- 7-year warranty \*
- Maintenance contract available
- \* Subject to a maintenance contract, otherwise standard 2 year warranty applies