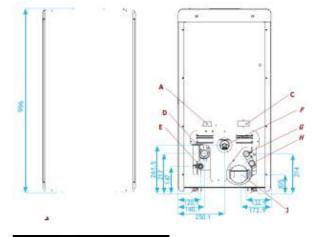

ventilation. The elegant glass front door adds a touch of sophistication, ensuring it perfectly complements almost any space. Enhance your environment with the Diclan Anna boiler stove - the perfect blend of quality, efficiency & aesthetic appeal.

### **KEY FEATURES**

- Airtight stove no room vent required
- Firepot-less design, very low maintenance
- Large, powerful motors
- Control by room temperature or power level
- Multiple safety sensors and alarms
- Double glass
- PC connection for advanced diagnostics
- Ambient fan for heat circulation
- Heavy steel and components for long life
- Full technical aftersales & maintenance
- 7-year warranty \*
- Maintenance contract available
- \* Subject to a maintenance contract, otherwise standard 2 year warranty applies

# **TECHNICAL DIAGRAM**





## **COLOURS AVAILABLE**