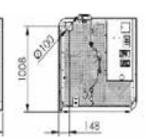

of combustion provide the perfect mix of fuel & oxygen at all times, ensuring high efficiency and reliability .



ECO DESIGN 2022

100mm

## **KEY FEATURES**

ecoFOREST

Self-regulating: auto adjusts to chimney & fuel Anti-condensation system - no valve required 쀻 4 Wi-fi/smartphone control & remote diagnostics Automatic heat exchanger cleaning Multiple safety sensors and alarms Stainless steel heat exchanger 1075 Clever, space-saving design with large hopper Control of DHW tank, buffer and hoppers Includes pump, expansion tank & safety valve Full technical aftersales & maintenance 5-year warranty \* Maintenance contract available \* Subject to a maintenance contract, otherwise standard 2 year warranty applies www.woodpelletstoves.ie  $\checkmark$ 083 123 6445

## TECHNICAL DIAGRAM

667



stoves ie

wood