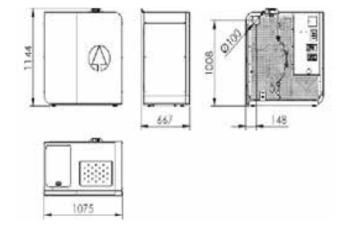

nt and cost of an anti-condensation valve. They don't require a buffer tank for efficient operation. Self-regulating settings of combustion provide the perfect mix of fuel & oxygen at all times, ensuring high efficiency and reliability .

## **KEY FEATURES**



- Anti-condensation system no valve required
- Wi-fi/smartphone control & remote diagnostics
- Automatic heat exchanger cleaning
- Multiple safety sensors and alarms
- Stainless steel heat exchanger
- Clever, space-saving design with large hopper
- Control of DHW tank, buffer and hoppers
- Includes pump, expansion tank & safety valve
- Full technical aftersales & maintenance
- 5-year warranty \*
- Maintenance contract available
- \* Subject to a maintenance contract, otherwise standard 2 year warranty applies

## TECHNICAL DIAGRAM





#### **COLOURS AVAILABLE**