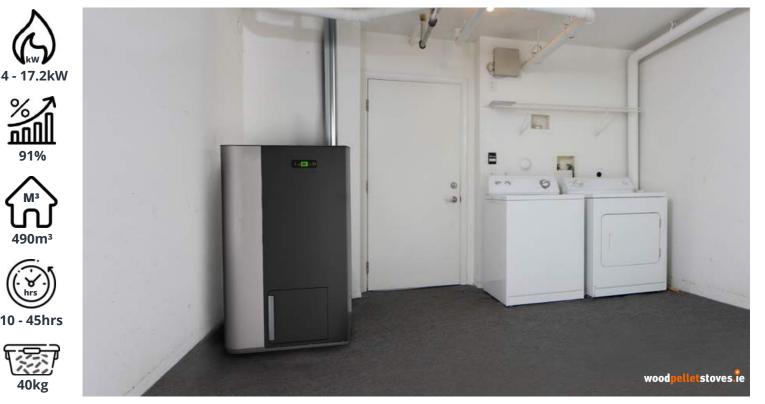

## **PROFIRE 18B - BOILER**

The Profire 18B is a Class 5 boiler and offers a variable heat output from 4 - 17kW, ideal for smaller to medium-sized homes. It can easily replace oil, gas or solid fuel boilers and is suitable for heating radiators, underfloor heating and hot water. Automatic cleaning of the heating exchangers ensures high efficiency, ceramic ignition means fast light-ups and a large water jacket ensures you get heat quickly when you need it.