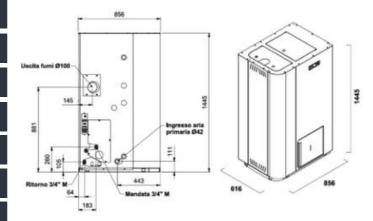

Automatic cleaning of the heating exchangers ensures high efficiency, ceramic ignition means fast light-ups and a large water jacket ensures you get heat quickly when you need it.

# **KEY FEATURES**

- Easy install external mech & elec connections
- Large water jacket for faster performance
- No requirement for a buffer tank
- Advanced, user-friendly, 6 button LCD display
- Compact size, ideal for small plant rooms
- Multiple safety sensors and alarms
- Connect to home heating controls if required
- Remote access via Smartphone App (optional)
- Easy maintenance, thanks to clever design
- Full technical aftersales & maintenance
- 5-year warranty \*
- Maintenance contract available
- \* Subject to a maintenance contract, otherwise standard 2 year warranty applies

# **TECHNICAL DIAGRAM**





#### **COLOURS AVAILABLE**