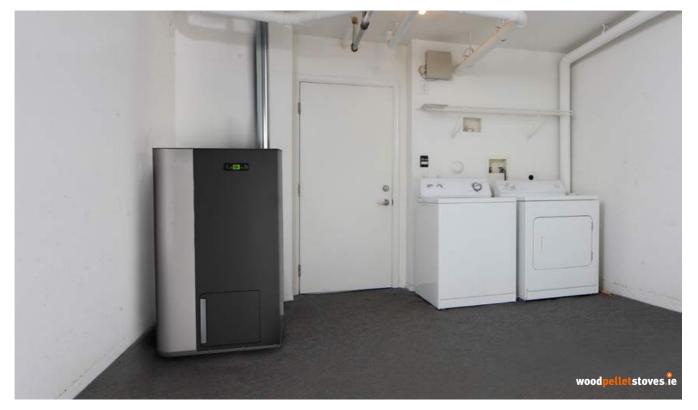

### **PROFIRE 24B - BOILER**

\* Heatable volume will val based on fuel used and building's insulation and airtightness levels.

DESIGN

The Profire 24B is a Class 5 boiler and offers a variable heat output from 6 - 22kW, making it ideal for most average Irish homes. This can easily replace oil, gas or solid fuel boilers and is suitable for heating radiators, underfloor heating and hot water. Automatic cleaning of the heating exchangers ensures high efficiency, ceramic ignition means fast light-ups and a large water jacket ensures you get heat quickly when you need it.

# **KEY FEATURES**

- Easy install external mech & elec connections
- Large water jacket for faster performance
- No requirement for a buffer tank
- Advanced, user-friendly, 6 button LCD display
- Compact size, ideal for small plant rooms
- Multiple safety sensors and alarms
- Connect to home heating controls if required
- Remote access via Smartphone App (optional)
- Easy maintenance, thanks to clever design
- Full technical aftersales & maintenance
- 5-year warranty \*
- Maintenance contract available
- \* Subject to a maintenance contract, otherwise standard 2 year warranty applies