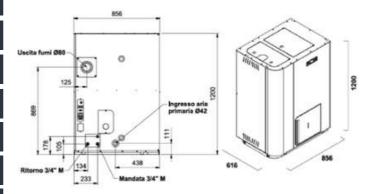

tomatic cleaning of the heating exchangers ensures high efficiency, ceramic ignition means fast light-ups and a large water jacket ensures you get heat quickly when you need it.

# **KEY FEATURES**

- Easy install external mech & elec connections
- Large water jacket for faster performance
- No requirement for a buffer tank
- Advanced, user-friendly, 6 button LCD display
- Compact size, ideal for small plant rooms
- Multiple safety sensors and alarms
- Connect to home heating controls if required
- Remote access via Smartphone App (optional)
- Easy maintenance, thanks to clever design
- Full technical aftersales & maintenance
- 5-year warranty \*
- Maintenance contract available

### \* Subject to a maintenance contract, otherwise standard 2 year warranty applies

# **TECHNICAL DIAGRAM**





## **COLOURS AVAILABLE**