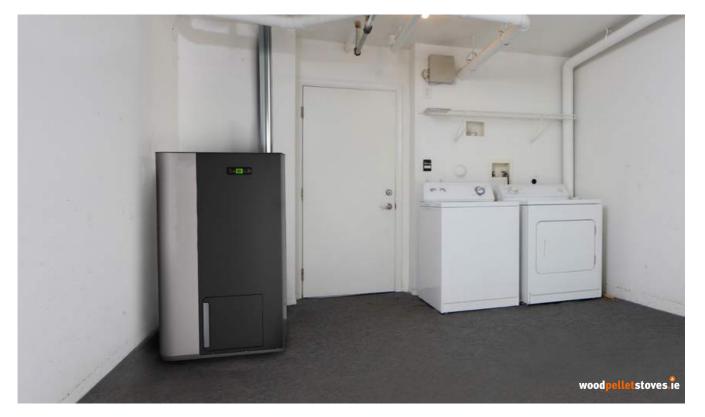

## **PROFIRE 15B - BOILER**

ECO/ DESIGN

The Profire 15B is a Class 5 boiler and offers a variable heat output from 4 - 14kW, ideal for smaller or wellinsulated homes. This can easily replace oil, gas or solid fuel boilers and is suitable for heating radiators, underfloor heating and hot water. Automatic cleaning of the heating exchangers ensures high efficiency, ceramic ignition means fast light-ups and a large water jacket ensures you get heat quickly when you need it.

# **KEY FEATURES**

- Easy install external mech & elec connections
- Large water jacket for faster performance
- No requirement for a buffer tank
- Advanced, user-friendly, 6 button LCD display
- Compact size, ideal for small plant rooms
- Multiple safety sensors and alarms
- Connect to home heating controls if required
- Remote access via Smartphone App (optional)
- Easy maintenance, thanks to clever design
- Full technical aftersales & maintenance
- 5-year warranty \*
- Maintenance contract available