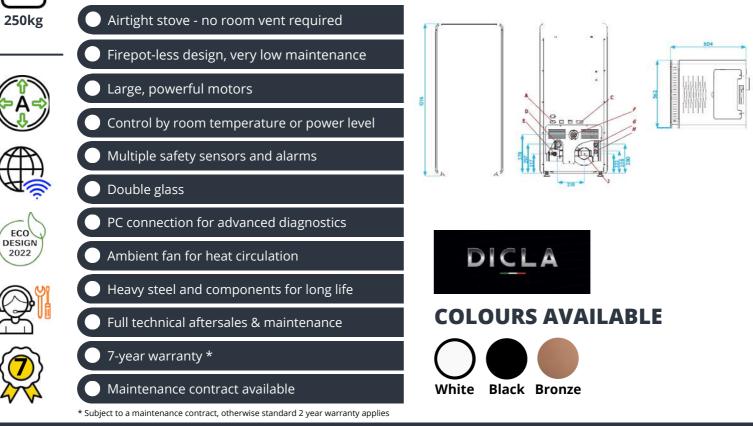

## **KEY FEATURES**

The Dicla Diana is a harmonious fusion of simplicity & elegance, accentuated by a panoramic glass door. Crafted to unrivaled standards, its performance & endurance are truly remarkable. Airtight precision, ensures safety is assured & excessive room ventilation avoided. Embrace the innovative firepot-less design, resulting in immaculate combustion & minimal upkeep. The Diana is a testament to excellence, aesthetics & safety.

## **TECHNICAL DIAGRAM**

 $\sim$ 

www.woodpelletstoves.ie