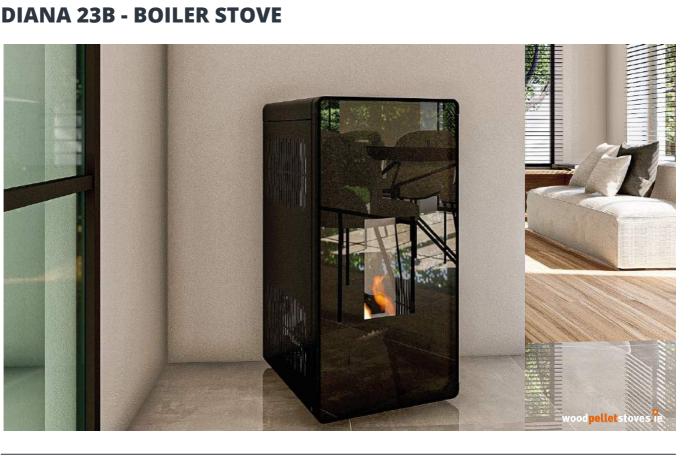

## **KEY FEATURES**

The Dicla Diana is a harmonious fusion of simplicity & elegance, accentuated by a panoramic glass door. Crafted to unrivaled standards, its performance & endurance are truly remarkable. Airtight precision, ensures safety is assured & excessive room ventilation avoided. Embrace the innovative firepot-less design, resulting in immaculate combustion & minimal upkeep. The Diana is a testament to excellence, aesthetics & safety.