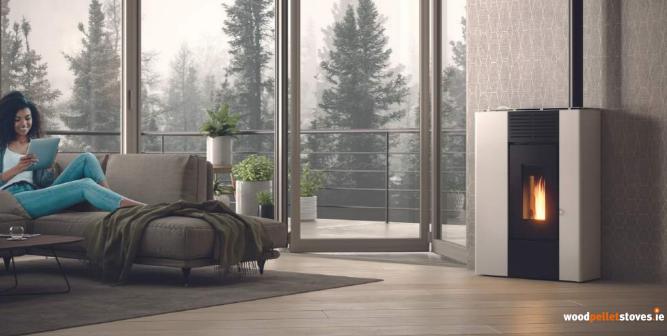

### **TUILE 6 - SLIM AIR STOVE**

ECO/

The Tuile 6 is an airtight stove meaning enhanced safety and no separate room vent is required in the room. This slim stove is only 280mm deep and allows for versatile installation with top, side or back flue outlet options. The unique "quick-start" function allows the stove to ignite in as little as 3 minutes! The large hopper capacity of 15kg reduces the refueling time and the stove is fitted with an advanced, LCD display.