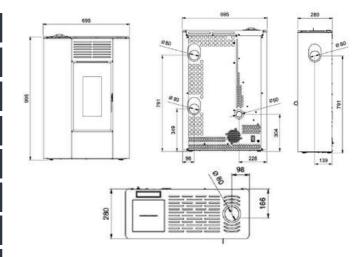

k-start" function allows the stove to ignite in as little as 3 minutes! The large hopper capacity of 15kg reduces the refueling time and the stove is fitted with an advanced, LCD display.

## **KEY FEATURES**

- Airtight stove no separate room vent required
- Advanced, user-friendly, 6-button, LCD display
- Slim profile, only 280mm deep
- Quick-start function faster than other brands
- Giant hopper holds full 15kg bag of pellets
- Multiple safety sensors and alarms
- Control by room temperature or power level
- Remote access via Smartphone App (optional)
- Top, rear or right-side flue outlet
- Full technical aftersales & maintenance
- 5-year warranty \*
- Maintenance contract available
- \* Subject to a maintenance contract, otherwise standard 2 year warranty applies

# TECHNICAL DIAGRAM





#### COLOURS AVAILABLE







083 123 6445