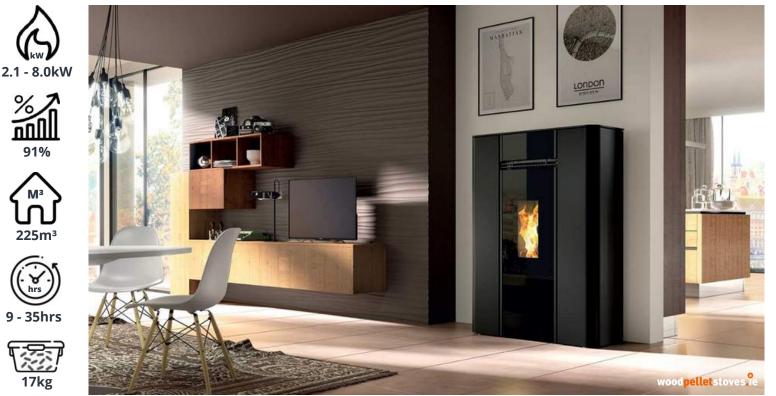

## AURA 9 - SLIM AIR STOVE

O

KG

The Aura 9 has a stunning visual impact with its curved corners and black glass centre-section. It's sleek and sophisticated, perfect for modern living spaces. It offers a slim profile, only 295mm deep. This stove has a superior build quality to other stoves, made clear by its weight of a whopping 126kg and it exudes quality throughout. It can easily be connected to your mobile phone for remote access via its Wi-Fi connection.

## 126kg Exceptional build quality - built to last Heatable volume will vary, based on fuel used and building's insulation and airtightness levels. Advanced, user-friendly, 6 button LCD display Slim profile, only 295mm deep Stunning finish with curved corners and glass Impressive hopper for reduced loading intervals 136 Multiple safety sensors and alarms Control by room temperature or power level ECO DESIGN 2022 HORUS Remote access via Smartphone App (optional) Rear or top flue outlet Full technical aftersales & maintenance **COLOURS AVAILABLE** 5-year warranty \* Maintenance contract available White Black \* Subject to a maintenance contract, otherwise standard 2 year warranty applies