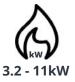

## ALMA 11D - DUCTED SLIM AIR STOVE

The Alma 11D is a stunning slim and compact stove, only 287mm (11.3 inches) deep which also offers optional ducting to the rear. It offers a superior build quality to most slim stoves, shown by its weight of 113kg. Finished in a high-quality matt steel, with a square profile and a black glass door for a modern, sophisticated look. It's Wi-Fi enabled, meaning easy connection to your mobile phone for remote access.