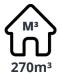

## ALMA 11D - DUCTED SLIM AIR STOVE

The Alma 11D is a stunning slim and compact stove, only 287mm (11.3 inches) deep which also offers optional ducting to the rear. It offers a superior build quality to most slim stoves, shown by its weight of 113kg. Finished in a high-quality matt steel, with a square profile and a black glass door for a modern, sophisticated look. It's Wi-Fi enabled, meaning easy connection to your mobile phone for remote access.