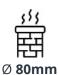

## ALMA 11D - DUCTED SLIM AIR STOVE

The Alma 11D is a stunning slim and compact stove, only 287mm (11.3 inches) deep which also offers optional ducting to the rear. It offers a superior build quality to most slim stoves, shown by its weight of 113kg. Finished in a high-quality matt steel, with a square profile and a black glass door for a modern, sophisticated look. It's Wi-Fi enabled, meaning easy connection to your mobile phone for remote access.