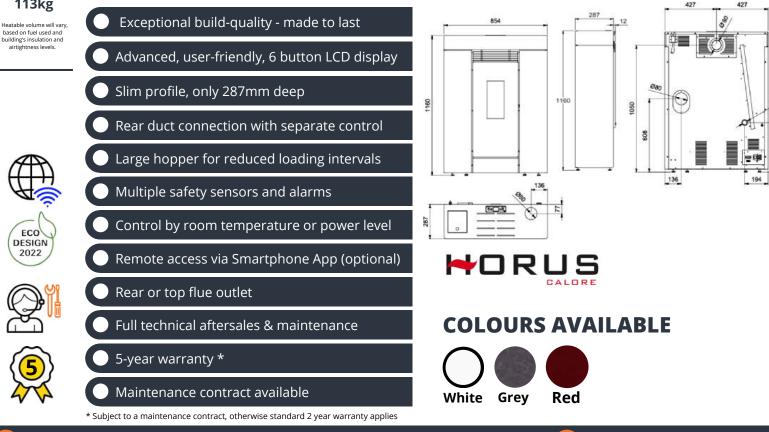

## ALMA 11D - DUCTED SLIM AIR STOVE

The Alma 11D is a stunning slim and compact stove, only 287mm (11.3 inches) deep which also offers optional ducting to the rear. It offers a superior build quality to most slim stoves, shown by its weight of 113kg. Finished in a high-quality matt steel, with a square profile and a black glass door for a modern, sophisticated look. It's Wi-Fi enabled, meaning easy connection to your mobile phone for remote access.

## **KEY FEATURES**

## **TECHNICAL DIAGRAM**

www.woodpelletstoves.ie

woodpelletstoves.ie