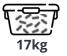

## ALMA 11D - DUCTED SLIM AIR STOVE

The Alma 11D is a stunning slim and compact stove, only 287mm (11.3 inches) deep which also offers optional ducting to the rear. It offers a superior build quality to most slim stoves, shown by its weight of 113kg. Finished in a high-quality matt steel, with a square profile and a black glass door for a modern, sophisticated look. It's Wi-Fi enabled, meaning easy connection to your mobile phone for remote access.