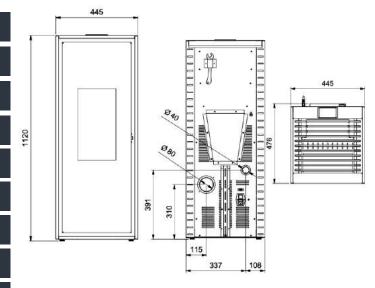

well as aesthetical brilliance. The top grille, also in the chosen colour, aids the dissipation of heat by natural convection and the tall viewing glass allows a great view of the beautiful flames.

### **KEY FEATURES**

- Stunning design with subtle colour bands
- Advanced, user-friendly, 6 button LCD display
- Ambient fan for heat circulation
- Large hopper for reduced loading intervals
- Clever top grille for heat dissipation
- Designer stove for modern spaces
- Multiple safety sensors and alarms
- Control by room temperature or power
- Remote access via Smartphone App (optional)
- Full technical aftersales & maintenance
- 5-year warranty \*
- Maintenance contract available

#### \* Subject to a maintenance contract, otherwise standard 2 year warranty applies

## **TECHNICAL DIAGRAM**



## **COLOURS AVAILABLE**