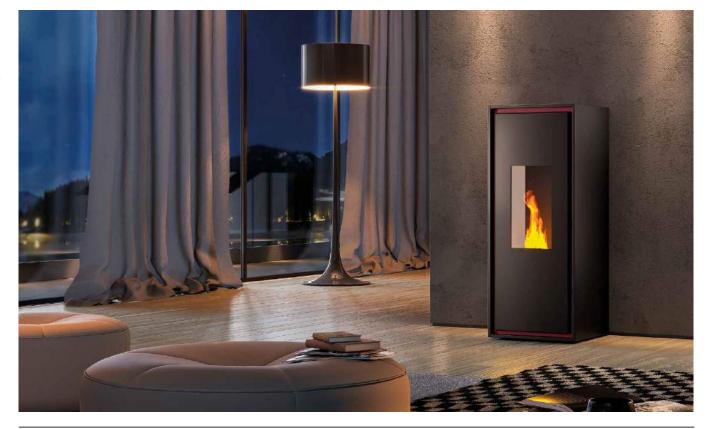

### **DOMUS 9 - AIR STOVE**

2 - 8.5 kW

\* Heatable volume will vary, based on fuel used and building's insulation and airtightness levels.

DESIGN

The Domus is a designer stove with a sleek and precise look, accentuating the essence of the steel. The subtle highlighting of the stove's body, in choice of colours, behind the shell brings an air of mystery as well as aesthetical brilliance. The top grille, also in the chosen colour, aids the dissipation of heat by natural convection and the tall viewing glass allows a great view of the beautiful flames.

### **KEY FEATURES**

- Stunning design with subtle colour bands
- Advanced, user-friendly, 6 button LCD display
- Ambient fan for heat circulation
- Large hopper for reduced loading intervals
- Clever top grille for heat dissipation
- Designer stove for modern spaces
- Multiple safety sensors and alarms
- Control by room temperature or power
- Remote access via Smartphone App (optional)
- Full technical aftersales & maintenance
- 5-year warranty \*
- Maintenance contract available