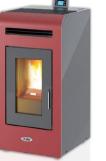

## MIA 16 AIR STOVE - TECHNICAL DATA

Specifications & products may change at any time & without notice

Available in a selection of colours: **bordeaux, white, black** or **grey** with **grey trim & door** Contemporary, steel sides with matt finish