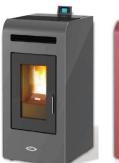

## MIA 16 AIR STOVE - TECHNICAL DATA

Specifications & products may change at any time & without notice

Available in a selection of colours: **bordeaux, white, black** or **grey** with **grey trim & door** Contemporary, steel sides with matt finish