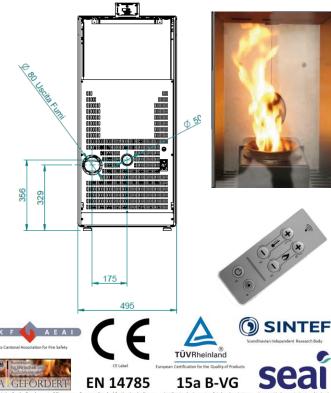

## MIA 16 AIR STOVE - TECHNICAL DATA

## Wood pellet stove for space heat only

| Average Thermal Heat Input (Min – Max):     | 3.8 – 16.3kW            |
|---------------------------------------------|-------------------------|
| Performance Efficiency (Min – Max):         | 93.5 – <b>98.0</b> %    |
| Nominal Overall Power Yield (Min – Max):    | 3.7 – 15.2kW            |
| Approx. Heating Capacity – Poor Insulation: | 60 – 240m <sup>3</sup>  |
| Approx. Heating Capacity – Good Insulation: | 180 – 730m <sup>3</sup> |
| Pellet Consumption (Min – Max):             | 0.8 – 3.3kg/hr          |
| Pellet Tank Capacity:                       | 23kg                    |
| Approx. burn time (Min – Max):              | 7 – 29hrs               |
| Flue Outlet Diameter:                       | 80mm                    |
| Electrical Requirement (working):           | 150W                    |
| Electrical Requirement (starting):          | 300W                    |
| Net Weight:                                 | 105kg                   |
| Dimensions (H x W x D):                     | 1,075 x 495 x 580mm     |