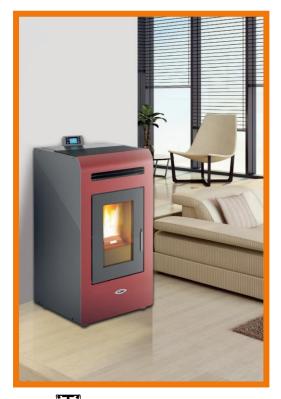

## MIA 16 AIR STOVE - TECHNICAL DATA

Specifications & products may change at any time & without notice

Available in a selection of colours: **bordeaux, white, black** or **grey** with **grey trim & door** Contemporary, steel sides with matt finish