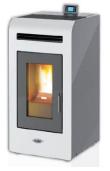

## MIA 16 AIR STOVE - TECHNICAL DATA

Specifications & products may change at any time & without notice

Available in a selection of colours: **bordeaux, white, black** or **grey** with **grey trim & door** Contemporary, steel sides with matt finish