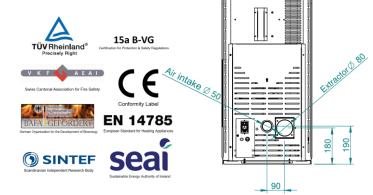

## Wood pellet stove for space heat only

| Average Thermal Heat Input (Min – Max):     | 2.84 – 6.97kW                         |           |
|---------------------------------------------|---------------------------------------|-----------|
| Performance Efficiency (Min – Max):         | 92.06 – <b>92.70</b> %                |           |
| Nominal Overall Power Yield (Min – Max):    | 2.64 – 6.42kW                         |           |
| Approx. Heating Capacity – Poor Insulation: | 40m <sup>3</sup> – 100m <sup>3</sup>  |           |
| Approx. Heating Capacity – Good Insulation: | 125m <sup>3</sup> – 310m <sup>3</sup> | and and a |
| Pellet Consumption (Min – Max):             | 0.6 – 1.4kg/hr                        |           |
| Pellet Tank Capacity:                       | 13kg                                  |           |
| Approx. burn time (Min – Max):              | 9 – 22hrs                             |           |
| Flue Outlet Diameter:                       | 80mm                                  |           |
| Electrical Requirement (working):           | 100W                                  |           |
| Electrical Requirement (starting):          | 300W                                  |           |
| Net Weight:                                 | 73kg                                  |           |
| Dimensions (H x W x D):                     | 870 x 440 x 460mm                     |           |