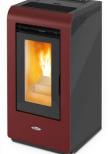

## MARTINA 7 AIR STOVE - TECHNICAL DATA

## Wood pellet stove for space heat only

| Average Thermal Heat Input (Min – Max):     | 2.84 – 6.97kW                         |           |
|---------------------------------------------|---------------------------------------|-----------|
| Performance Efficiency (Min – Max):         | 92.06 – <b>92.70</b> %                |           |
| Nominal Overall Power Yield (Min – Max):    | 2.64 – 6.42kW                         |           |
| Approx. Heating Capacity – Poor Insulation: | 40m <sup>3</sup> – 100m <sup>3</sup>  |           |
| Approx. Heating Capacity – Good Insulation: | 125m <sup>3</sup> – 310m <sup>3</sup> | and and a |
| Pellet Consumption (Min – Max):             | 0.6 – 1.4kg/hr                        |           |
| Pellet Tank Capacity:                       | 13kg                                  |           |
| Approx. burn time (Min – Max):              | 9 – 22hrs                             |           |
| Flue Outlet Diameter:                       | 80mm                                  |           |
| Electrical Requirement (working):           | 100W                                  |           |
| Electrical Requirement (starting):          | 300W                                  |           |
| Net Weight:                                 | 73kg                                  |           |
| Dimensions (H x W x D):                     | 870 x 440 x 460mm                     |           |

Specifications & products are indicative only, may differ from those shown and may change at any time & without notice. E & OE.

- Optional flue exit to the rear or the top
- Available in a selection of colours: charcoal, red or white with black sides, top & door
- Contemporary, sleek design
- Large viewing glass
- Timed and thermostatic controls
- Remote control as standard and remote
- Optional remote access control through wi-fi and smartphone app