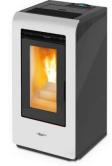

## MARTINA 7 AIR STOVE - TECHNICAL DATA

## Wood pellet stove for space heat only

| Average Thermal Heat Input (Min – Max):     | 2.84 – 6.97kW                         |           |
|---------------------------------------------|---------------------------------------|-----------|
| Performance Efficiency (Min – Max):         | 92.06 – <b>92.70</b> %                |           |
| Nominal Overall Power Yield (Min – Max):    | 2.64 – 6.42kW                         |           |
| Approx. Heating Capacity – Poor Insulation: | 40m <sup>3</sup> – 100m <sup>3</sup>  |           |
| Approx. Heating Capacity – Good Insulation: | 125m <sup>3</sup> – 310m <sup>3</sup> | and and a |
| Pellet Consumption (Min – Max):             | 0.6 – 1.4kg/hr                        |           |
| Pellet Tank Capacity:                       | 13kg                                  |           |
| Approx. burn time (Min – Max):              | 9 – 22hrs                             |           |
| Flue Outlet Diameter:                       | 80mm                                  |           |
| Electrical Requirement (working):           | 100W                                  |           |
| Electrical Requirement (starting):          | 300W                                  |           |
| Net Weight:                                 | 73kg                                  |           |
| Dimensions (H x W x D):                     | 870 x 440 x 460mm                     |           |

Specifications & products are indicative only, may differ from those shown and may change at any time & without notice. E & OE.

- Optional flue exit to the rear or the top
- Available in a selection of colours: charcoal, red or white with black sides, top & door
- Contemporary, sleek design
- Large viewing glass
- Timed and thermostatic controls
- Remote control as standard and remote
- Optional remote access control through wi-fi and smartphone app