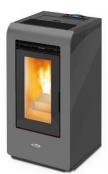

## MARTINA 7 AIR STOVE - TECHNICAL DATA

## Wood pellet stove for space heat only

| Average Thermal Heat Input (Min – Max):     | 2.84 – 6.97kW                         |           |
|---------------------------------------------|---------------------------------------|-----------|
| Performance Efficiency (Min – Max):         | 92.06 – <b>92.70</b> %                |           |
| Nominal Overall Power Yield (Min – Max):    | 2.64 – 6.42kW                         |           |
| Approx. Heating Capacity – Poor Insulation: | 40m <sup>3</sup> – 100m <sup>3</sup>  |           |
| Approx. Heating Capacity – Good Insulation: | 125m <sup>3</sup> – 310m <sup>3</sup> | and and a |
| Pellet Consumption (Min – Max):             | 0.6 – 1.4kg/hr                        |           |
| Pellet Tank Capacity:                       | 13kg                                  |           |
| Approx. burn time (Min – Max):              | 9 – 22hrs                             |           |
| Flue Outlet Diameter:                       | 80mm                                  |           |
| Electrical Requirement (working):           | 100W                                  |           |
| Electrical Requirement (starting):          | 300W                                  |           |
| Net Weight:                                 | 73kg                                  |           |
| Dimensions (H x W x D):                     | 870 x 440 x 460mm                     |           |

Specifications & products are indicative only, may differ from those shown and may change at any time & without notice. E & OE.

- Optional flue exit to the rear or the top
- Available in a selection of colours: charcoal, red or white with black sides, top & door
- Contemporary, sleek design
- Large viewing glass
- Timed and thermostatic controls
- Remote control as standard and remote
- Optional remote access control through wi-fi and smartphone app