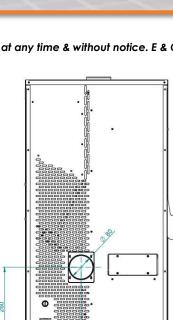

Electrical Requirement (Starting): 315W

Net Weight: 45kg

Approx. dimensions (H x W x D): 880 x 470 x 280mm

NB: Specifications & products are indicative only, may differ from those shown and may change at any time & without notice. E & OE.