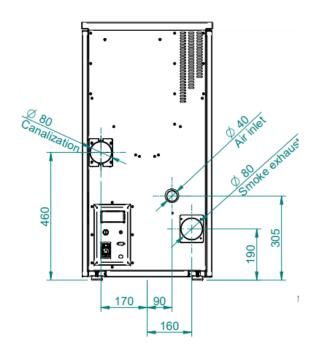

## FUTURA 11 AIR STOVE – TECHNICAL DATA

Wood pellet stove for space heat only

Average Thermal Heat Input (Min - Max): Performance Efficiency (Min - Max): Nominal Overall Power Yield (Min - Max): Approx. Heating Capacity - Poor Insulation: Approx. Heating Capacity - Good Insulation: Pellet Consumption (Min - Max): Pellet Tank Capacity: Approx. burn time (Min - Max): Flue Outlet Diameter: Electrical Requirement (Normal): Electrical Requirement (Starting): Net Weight: Approx. dimensions (H x W x D):

3.9 - 11.8kW 94.2 - 95% 3.70 - 11.0kW 60m<sup>3</sup> - 175m<sup>3</sup> 175m<sup>3</sup> - 530m<sup>3</sup> 0.8 - 2.45kg/hr 16kg 6 - 20hrs 80mm 58W 300W 100kg 1,010 x 475 x 490 mm

NB: Specifications & products are indicative only, may differ from those shown and may change at any time & without notice. E & OE.