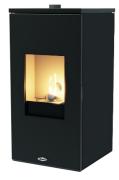

## Available in a selection of colours: black, red & white

- ✓ Double door
- Exceptionally low noise levels
- ✓ Highly efficient at 95%
- Personal Digital Assistant
- Anti-explosion

Your trusted local dealer