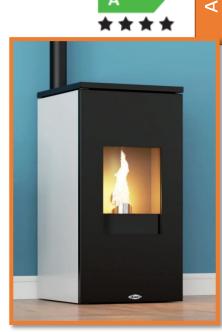

## FUTURA 11 AIR STOVE – TECHNICAL DATA

Wood pellet stove for space heat only

Average Thermal Heat Input (Min - Max): Performance Efficiency (Min - Max): Nominal Overall Power Yield (Min - Max): Approx. Heating Capacity - Poor Insulation: Approx. Heating Capacity - Good Insulation: Pellet Consumption (Min - Max): Pellet Tank Capacity: Approx. burn time (Min - Max): Flue Outlet Diameter: Electrical Requirement (Normal): Electrical Requirement (Starting): Net Weight: Approx. dimensions (H x W x D):

3.9 - 11.8kW 94.2 - 95% 3.70 - 11.0kW 60m<sup>3</sup> - 175m<sup>3</sup> 175m<sup>3</sup> - 530m<sup>3</sup> 0.8 - 2.45kg/hr 16kg 6 - 20hrs 80mm 58W 300W 100kg 1,010 x 475 x 490 mm

NB: Specifications & products are indicative only, may differ from those shown and may change at any time & without notice. E & OE.

## Available in a selection of colours: black, red & white

- ✓ Double door
- Exceptionally low noise levels
- ✓ Highly efficient at 95%
- Personal Digital Assistant
- Anti-explosion

Your trusted local dealer