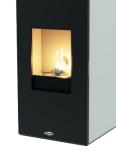

## Available in a selection of colours: black, red & white

- ✓ Double door
- Exceptionally low noise levels
- ✓ Highly efficient at 95%
- Personal Digital Assistant
- Anti-explosion

Your trusted local dealer