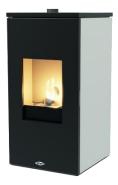

Net Weight: 100kg

Approx. dimensions (H x W x D): 940 x 475 x 490 mm

NB: Specifications & products are indicative only, may differ from those shown and may change at any time & without notice. E & OE.

Available in a selection of colours: black, red & white