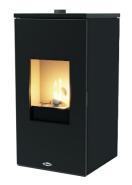

Net Weight: 100kg

Approx. dimensions (H x W x D): 940 x 475 x 490 mm

NB: Specifications & products are indicative only, may differ from those shown and may change at any time & without notice. E & OE.

Available in a selection of colours: black, red & white