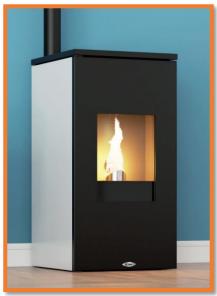

## **FUTURA 9 AIR STOVE – TECHNICAL DATA**

## Wood pellet stove for space heat only

Average Thermal Heat Input (Min - Max): 3.90 - 9.60kW Performance Efficiency (Min - Max): 94.20 - **95%** 

Nominal Overall Power Yield (Min - Max): 3.70 - 9.0kW

Approx. Heating Capacity - Poor Insulation: 60m³ - 140m³
Approx. Heating Capacity - Good Insulation: 180m³ - 430m³

Net Weight: 100kg

Approx. dimensions (H x W x D): 940 x 475 x 490 mm

NB: Specifications & products are indicative only, may differ from those shown and may change at any time & without notice. E & OE.

Available in a selection of colours: black, red & white