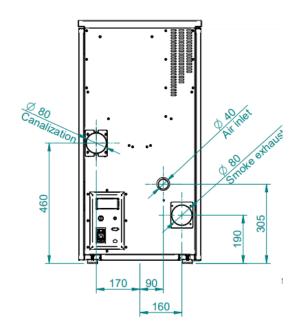

Pellet Consumption (Min - Max): 0.8 - 1.99kg/hr

Pellet Tank Capacity: 16kg

Approx. burn time (Min - Max): 8 - 20hrs

Flue Outlet Diameter: 80mm Electrical Requirement (Normal): 48W

Electrical Requirement (Starting): 300W

Net Weight: 100kg

Approx. dimensions (H x W x D): 940 x 475 x 490 mm

NB: Specifications & products are indicative only, may differ from those shown and may change at any time & without notice. E & OE.

Available in a selection of colours: black, red & white