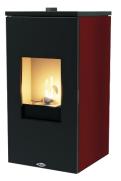

Net Weight: 100kg

Approx. dimensions (H x W x D): 940 x 475 x 490 mm

NB: Specifications & products are indicative only, may differ from those shown and may change at any time & without notice. E & OE.

Available in a selection of colours: black, red & white