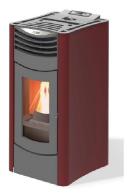

bordeaux, white, or black with grey top & door

Stunning aesthetics with coloured, curved glass sides