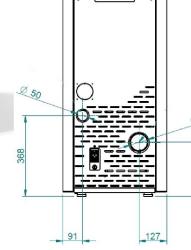

2.45 - 8.00kW 95.53 - **97.89**% 2.40 - 7.64kW 40 - 125m<sup>2</sup> 110 - 375m<sup>2</sup> 0.5 - 1.65kg/hr 20kg 12 - 39hrs 80mm 100W 300W 105kg 978 x 473 x 537mm

Available in a selection of colours:

Your trusted local dealer: