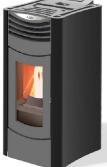

### NUX 8 AIR STOVE - TECHNICAL DATA

#### Wood pellet stove for space heat only

#### Completely sealed stove – ideal for Passive House

| Average Thermal Heat Input (Min – Max):     |
|---------------------------------------------|
| Performance Efficiency (Min – Max):         |
| Nominal Overall Power Yield (Min – Max):    |
| Approx. Heating Capacity – Poor Insulation: |
| Approx. Heating Capacity – Good Insulation: |
| Pellet Consumption (Min – Max):             |
| Pellet Tank Capacity:                       |
| Approx. burn time (Min – Max):              |
| Flue Outlet Diameter:                       |
| Electrical Requirement (working):           |
| Electrical Requirement (starting):          |
| Net Weight:                                 |
| Dimensions (H x W x D):                     |

bordeaux, white, or black with grey top & door

Stunning aesthetics with coloured, curved glass sides