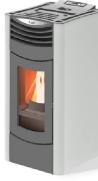

bordeaux, white, or black with grey top & door

Stunning aesthetics with coloured, curved glass sides