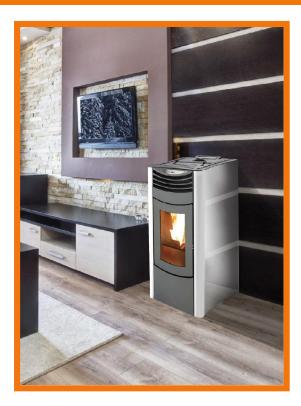

### NUX 8 AIR STOVE - TECHNICAL DATA

#### Wood pellet stove for space heat only

#### Completely sealed stove – ideal for Passive House

| Average Thermal Heat Input (Min – Max):     |
|---------------------------------------------|
| Performance Efficiency (Min – Max):         |
| Nominal Overall Power Yield (Min – Max):    |
| Approx. Heating Capacity – Poor Insulation: |
| Approx. Heating Capacity – Good Insulation: |
| Pellet Consumption (Min – Max):             |
| Pellet Tank Capacity:                       |
| Approx. burn time (Min – Max):              |
| Flue Outlet Diameter:                       |
| Electrical Requirement (working):           |
| Electrical Requirement (starting):          |
| Net Weight:                                 |
| Dimensions (H x W x D):                     |