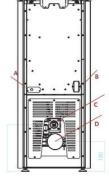

races any environment. The revolutionary firepot-less innovation ensures extended cleaning intervals, without intricate mechanisms. Graced with a captivating powder-coated finish, the Claudia is a charming focal point, redefining your space.

### **KEY FEATURES**

- Airtight stove no room vent required
- Firepot-less design, very low maintenance
- Large, powerful motors
- Control by room temperature or power level
- Multiple safety sensors and alarms
- Rear flue outlet
- PC connection for advanced diagnostics
- Ambient fan for heat circulation
- Heavy steel and components for long life
- Full technical aftersales & maintenance
- 7-year warranty \*
- Maintenance contract available
- \* Subject to a maintenance contract, otherwise standard 2 year warranty applies

# **TECHNICAL DIAGRAM**









## **COLOURS AVAILABLE**







White Black Bronze