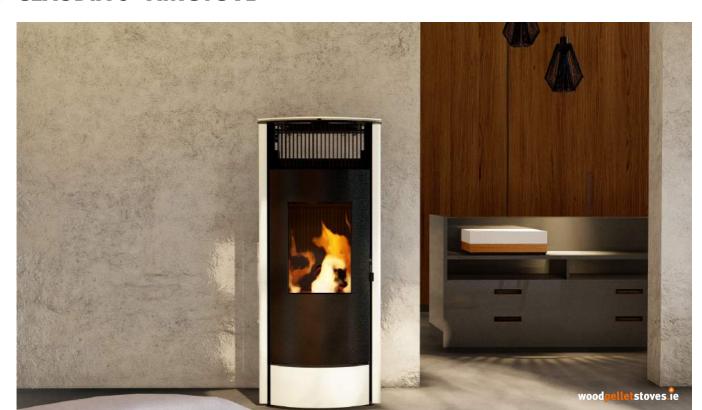

### **CLAUDIA 6 - AIR STOVE**

100mm

100kg

The Dicla Claudia is an embodiment of endurance & elegance. Crafted for longevity, it boasts an airtight build, supported by robust motors. Its harmonious, rounded design seamlessly graces any environment. The revolutionary firepot-less innovation ensures extended cleaning intervals, without intricate mechanisms. Graced with a captivating powder-coated finish, the Claudia is a charming focal point, redefining your space.

### **KEY FEATURES**

- Airtight stove no room vent required
- Firepot-less design, very low maintenance
- Large, powerful motors
- Control by room temperature or power level
- Multiple safety sensors and alarms
- Rear flue outlet
- PC connection for advanced diagnostics
- Ambient fan for heat circulation
- Heavy steel and components for long life
- Full technical aftersales & maintenance
- 7-year warranty \*
- Maintenance contract available
- \* Subject to a maintenance contract, otherwise standard 2 year warranty applies