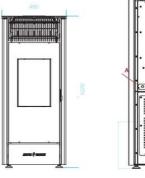

graces any environment. The revolutionary firepot-less innovation ensures extended cleaning intervals, without intricate mechanisms. Graced with a captivating powder-coated finish, the Claudia is a charming focal point, redefining your space.

### **KEY FEATURES**

- Airtight stove no room vent required
- Firepot-less design, very low maintenance
- Large, powerful motors
- Control by room temperature or power level
- Multiple safety sensors and alarms
- Rear flue outlet
- PC connection for advanced diagnostics
- Ambient fan for heat circulation
- Heavy steel and components for long life
- Full technical aftersales & maintenance
- 7-year warranty \*
- Maintenance contract available
- \* Subject to a maintenance contract, otherwise standard 2 year warranty applies

# **TECHNICAL DIAGRAM**









## **COLOURS AVAILABLE**







White Black Bronze