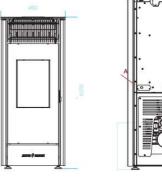

graces any environment. The revolutionary firepot-less innovation ensures extended cleaning intervals, without intricate mechanisms. Graced with a captivating powder-coated finish, the Claudia 8 is a charming focal point, redefining your space.

## **KEY FEATURES**

- Airtight stove no room vent required
- Firepot-less design, very low maintenance
- Large, powerful motors
- Control by room temperature or power level
- Multiple safety sensors and alarms
- Rear flue outlet
- PC connection for advanced diagnostics
- Ambient fan for heat circulation
- Heavy steel and components for long life
- Full technical aftersales & maintenance
- 7-year warranty \*
- Maintenance contract available

\* Subject to a maintenance contract, otherwise standard 2 year warranty applies

## **TECHNICAL DIAGRAM**









#### **COLOURS AVAILABLE**







White Black Bronze