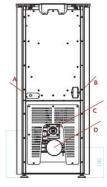

aces any environment. The revolutionary firepot-less innovation ensures extended cleaning intervals, without intricate mechanisms. Graced with a captivating powder-coated finish, the Claudia 8 is a charming focal point, redefining your space.

## **KEY FEATURES**

- Airtight stove no room vent required
- Firepot-less design, very low maintenance
- Large, powerful motors
- Control by room temperature or power level
- Multiple safety sensors and alarms
- Rear flue outlet
- PC connection for advanced diagnostics
- Ambient fan for heat circulation
- Heavy steel and components for long life
- Full technical aftersales & maintenance
- 7-year warranty \*
- Maintenance contract available

\* Subject to a maintenance contract, otherwise standard 2 year warranty applies

## **TECHNICAL DIAGRAM**









#### **COLOURS AVAILABLE**







White Black Bronze