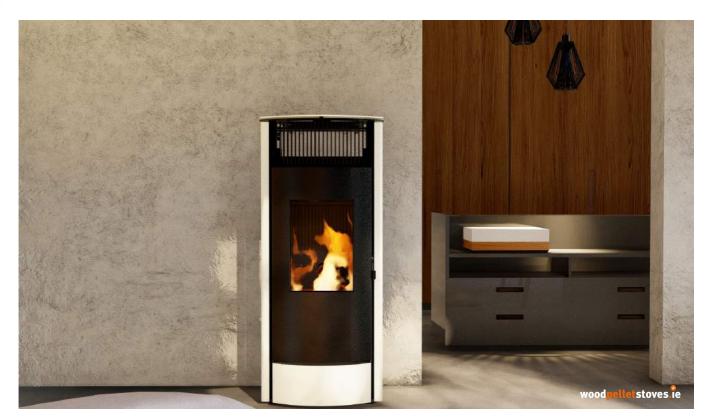

#### **CLAUDIA 10 - AIR STOVE**

100mm

The Dicla Claudia 8 is an embodiment of endurance & elegance. Crafted for longevity, it boasts an airtight build, supported by robust motors. Its harmonious, rounded design seamlessly graces any environment. The revolutionary firepot-less innovation ensures extended cleaning intervals, without intricate mechanisms. Graced with a captivating powder-coated finish, the Claudia 8 is a charming focal point, redefining your space.

## **KEY FEATURES**

- Airtight stove no room vent required
- Firepot-less design, very low maintenance
- Large, powerful motors
- Control by room temperature or power level
- Multiple safety sensors and alarms
- Rear flue outlet
- PC connection for advanced diagnostics
- Ambient fan for heat circulation
- Heavy steel and components for long life
- Full technical aftersales & maintenance
- 7-year warranty \*
- Maintenance contract available