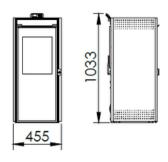

ly, depending on the location conditions at any given time. Wi-fi and internet control allow remote log-in by a technician. The aluminium, finned heat exchanger ensures optimum efficiency and the stove has an advanced glass airwash system.

#### **KEY FEATURES**

- Airtight stove: no separate room vent required
- Self-regulating: auto-adjusts to chimney & fuel
- Wi-fi/smartphone control & remote diagnostics
- Control by room temperature or power level
- Multiple safety sensors and alarms
- Rear flue outlet
- Vacuum cleaning system
- Clean square design with glass door
- Eco-silence mode
- Full technical aftersales & maintenance
- 5-year warranty \*
- Maintenance contract available
- \* Subject to a maintenance contract, otherwise standard 2 year warranty applies

## **TECHNICAL DIAGRAM**









# **COLOURS AVAILABLE**