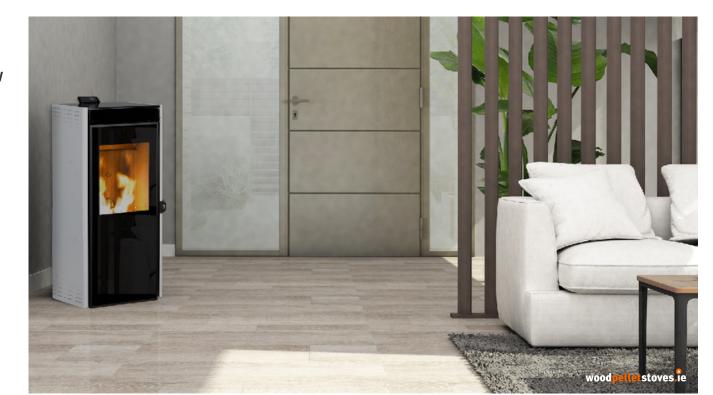

### **VIGO III - AIR STOVE**

92%

7 - 26hrs

92kg

The Vigo III is a stunning, modern and well-equipped air stove which doesn't require a separate room vent, due to being airtight. It monitors and self-adjusts the pellet feed and air supply, depending on the location conditions at any given time. Wi-fi and internet control allow remote log-in by a technician. The aluminium, finned heat exchanger ensures optimum efficiency and the stove has an advanced glass airwash system.

#### **KEY FEATURES**

- Airtight stove: no separate room vent required
- Self-regulating: auto-adjusts to chimney & fuel
- Wi-fi/smartphone control & remote diagnostics
- Control by room temperature or power level
- Multiple safety sensors and alarms
- Rear flue outlet
- Vacuum cleaning system
- Clean square design with glass door
- Eco-silence mode
- Full technical aftersales & maintenance
- 5-year warranty \*
- Maintenance contract available
- \* Subject to a maintenance contract, otherwise standard 2 year warranty applies