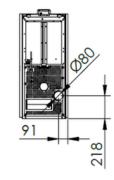

, depending on the location conditions at any given time. Wi-fi and internet control allow remote log-in by a technician. The aluminium, finned heat exchanger ensures optimum efficiency and the stove has an advanced glass airwash system.

#### **KEY FEATURES**

- Airtight stove: no separate room vent required
- Self-regulating: auto-adjusts to chimney & fuel
- Wi-fi/smartphone control & remote diagnostics
- Control by room temperature or power level
- Multiple safety sensors and alarms
- Rear flue outlet
- Vacuum cleaning system
- Clean square design with glass door
- Eco-silence mode
- Full technical aftersales & maintenance
- 5-year warranty \*
- Maintenance contract available
- \* Subject to a maintenance contract, otherwise standard 2 year warranty applies

## **TECHNICAL DIAGRAM**









# **COLOURS AVAILABLE**