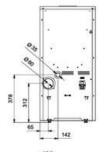

me. The max, output is 7kW but it automatically reduces to as little as 2.2kW when the room temperature is satisfied. The advanced 6-button LCD display makes it very user-friendly and offers a lot of different control options such as power level, room temperature, programming, etc.



### **KEY FEATURES**

- Advanced, user-friendly, 6-button, LCD display
- Simple, square profile that suits any interior
- Daily, weekly and weekend programming
- Giant hopper holds full 15kg bag of pellets
- Multiple safety sensors and alarms
- Anti-explosion valve
- Control by room temperature or power level
- Remote access via Smartphone App (optional)
- Rear or right-side flue outlet
- Full technical aftersales & maintenance
- 5-year warranty \*
- Maintenance contract available

### TECHNICAL DIAGRAM











## COLOURS AVAILABLE















083 123 6445

<sup>\*</sup> Subject to a maintenance contract, otherwise standard 2 year warranty applies