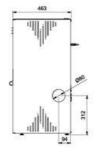

lame. The max, output is 7kW but it automatically reduces to as little as 2.2kW when the room temperature is satisfied. The advanced 6-button LCD display makes it very user-friendly and offers a lot of different control options such as power level, room temperature, programming, etc.



### **KEY FEATURES**

- Advanced, user-friendly, 6-button, LCD display
- Simple, square profile that suits any interior
- Daily, weekly and weekend programming
- Giant hopper holds full 15kg bag of pellets
- Multiple safety sensors and alarms
- Anti-explosion valve
- Control by room temperature or power level
- Remote access via Smartphone App (optional)
- Rear or right-side flue outlet
- Full technical aftersales & maintenance
- 5-year warranty \*
- Maintenance contract available

### TECHNICAL DIAGRAM











## COLOURS AVAILABLE















083 123 6445

<sup>\*</sup> Subject to a maintenance contract, otherwise standard 2 year warranty applies