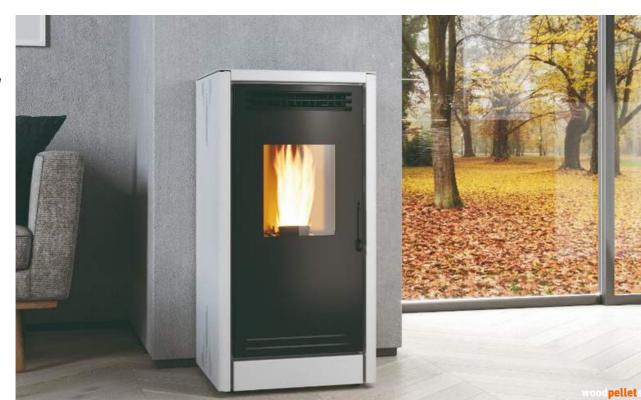

#### **VENUS 8 - AIR STOVE**

61kg

based on fuel used and building's insulation and airtightness levels.

> ECO/ DESIGN

The Horus Calore Venus 8 is a compact air stove that offers a simple design but a high efficiency and a great view of the flame. The max, output is 7kW but it automatically reduces to as little as 2.2kW when the room temperature is satisfied. The advanced 6-button LCD display makes it very user-friendly and offers a lot of different control options such as power level, room temperature, programming, etc.

### **KEY FEATURES**

- Advanced, user-friendly, 6-button, LCD display
- Simple, square profile that suits any interior
- Daily, weekly and weekend programming
- Giant hopper holds full 15kg bag of pellets
- Multiple safety sensors and alarms
- Anti-explosion valve
- Control by room temperature or power level
- Remote access via Smartphone App (optional)
- Rear or right-side flue outlet
- Full technical aftersales & maintenance
- 5-year warranty \*
- Maintenance contract available