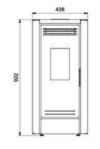

#### **VENUS 8 - AIR STOVE**

61kg

based on fuel used and building's insulation and airtightness levels.

> ECO/ DESIGN

The Horus Calore Venus 8 is a compact air stove that offers a simple design but a high efficiency and a great view of the flame. The max, output is 7kW but it automatically reduces to as little as 2.2kW when the room temperature is satisfied. The advanced 6-button LCD display makes it very user-friendly and offers a lot of different control options such as power level, room temperature, programming, etc.