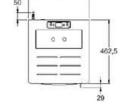

a simple design, the Modus 6.5 works well in most small to average-sized rooms. The Modus 6.5 is well equipped with advanced technology, control and safety features and the advanced, 6-button, LCD display ensures that it's very easy to use, with time, power and temperature control.



# **KEY FEATURES**

- Advanced, user-friendly, 6 button, LCD display
- Simple, square profile that suits any interior
- Daily, weekly and weekend programming
- Giant hopper holds full 15kg bag of pellets
- Multiple safety sensors and alarms
- Anti-explosion valve
- Control by room temperature or power level
- Remote access via Smartphone App (optional)
- Rear or right-side flue outlet
- Full technical aftersales & maintenance
- 5-year warranty \*
- Maintenance contract available

# TECHNICAL DIAGRAM











### COLOURS AVAILABLE













<sup>\*</sup> Subject to a maintenance contract, otherwise standard 2 year warranty applies