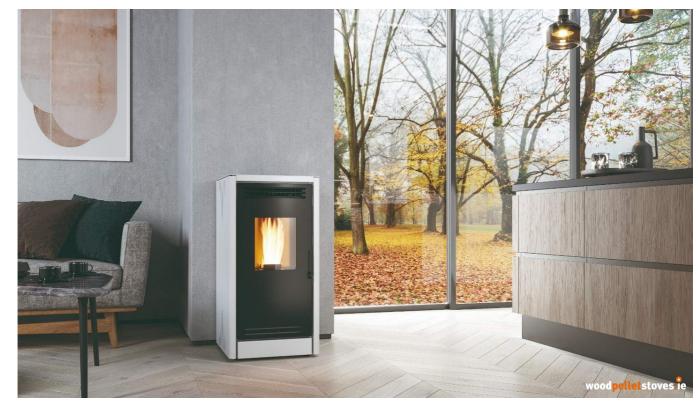

#### **MODUS 6.5 - AIR STOVE**

61kg

Heatable volume will vary based on fuel used and building's insulation and airtightness levels

ECO/ DESIGN

The Horus Calore Modus 6.5 is a compact air stove, perfect for those smaller spaces. With a wider vision of the flame and a simple design, the Modus 6.5 works well in most small to average-sized rooms. The Modus 6.5 is well equipped with advanced technology, control and safety features and the advanced, 6-button, LCD display ensures that it's very easy to use, with time, power and temperature control.

# **KEY FEATURES**

- Advanced, user-friendly, 6 button, LCD display
- Simple, square profile that suits any interior
- Daily, weekly and weekend programming
- Giant hopper holds full 15kg bag of pellets
- Multiple safety sensors and alarms
- Anti-explosion valve
- Control by room temperature or power level
- Remote access via Smartphone App (optional)
- Rear or right-side flue outlet
- Full technical aftersales & maintenance
- 5-year warranty \*
- Maintenance contract available