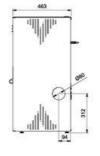

e and a simple design, the Modus 6.5 works well in most small to average-sized rooms. The Modus 6.5 is well equipped with advanced technology, control and safety features and the advanced, 6-button, LCD display ensures that it's very easy to use, with time, power and temperature control.



# **KEY FEATURES**

- Advanced, user-friendly, 6 button, LCD display
- Simple, square profile that suits any interior
- Daily, weekly and weekend programming
- Giant hopper holds full 15kg bag of pellets
- Multiple safety sensors and alarms
- Anti-explosion valve
- Control by room temperature or power level
- Remote access via Smartphone App (optional)
- Rear or right-side flue outlet
- Full technical aftersales & maintenance
- 5-year warranty \*
- Maintenance contract available

# TECHNICAL DIAGRAM











### COLOURS AVAILABLE













<sup>\*</sup> Subject to a maintenance contract, otherwise standard 2 year warranty applies