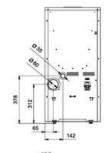

and a simple design, the Modus 6.5 works well in most small to average-sized rooms. The Modus 6.5 is well equipped with advanced technology, control and safety features and the advanced, 6-button, LCD display ensures that it's very easy to use, with time, power and temperature control.



# **KEY FEATURES**

- Advanced, user-friendly, 6 button, LCD display
- Simple, square profile that suits any interior
- Daily, weekly and weekend programming
- Giant hopper holds full 15kg bag of pellets
- Multiple safety sensors and alarms
- Anti-explosion valve
- Control by room temperature or power level
- Remote access via Smartphone App (optional)
- Rear or right-side flue outlet
- Full technical aftersales & maintenance
- 5-year warranty \*
- Maintenance contract available

# TECHNICAL DIAGRAM











### COLOURS AVAILABLE













<sup>\*</sup> Subject to a maintenance contract, otherwise standard 2 year warranty applies