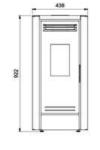

#### **MODUS 6.5 - AIR STOVE**

61kg

Heatable volume will vary based on fuel used and building's insulation and airtightness levels

ECO/ DESIGN

The Horus Calore Modus 6.5 is a compact air stove, perfect for those smaller spaces. With a wider vision of the flame and a simple design, the Modus 6.5 works well in most small to average-sized rooms. The Modus 6.5 is well equipped with advanced technology, control and safety features and the advanced, 6-button, LCD display ensures that it's very easy to use, with time, power and temperature control.