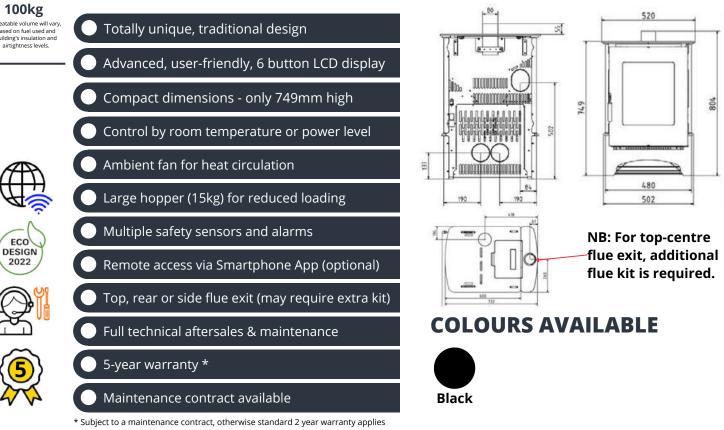

## LOUVRE 10 - TRADITIONAL AIR STOVE

7 - 17hrs

Ø **80mm** 

083 123 6445

## **KEY FEATURES**

www.woodpelletstoves.ie

Finally, a truly traditional wood pellet stove!! The Horus Calore Louvre air stove is the first wood pellet stove with a truly traditional, wood stove design and is completely unique after being specially developed for the Irish market. The Louvre is the perfect blend of traditional aesthetics and modern technologies and with a

**TECHNICAL DIAGRAM** 

woodpelletstoves.ie

Irish market. The Louvre is the perfect blend of traditional aesthetics and modern technologies and with a variable output from 3kW to 10kW, it will perfectly suit almost any Irish sitting room.