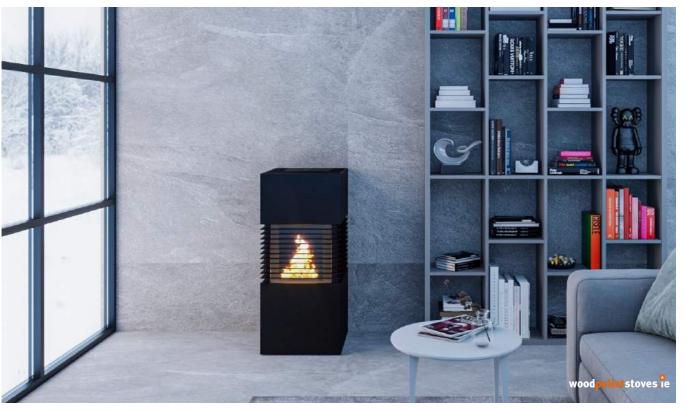

## **TECHNICAL DIAGRAM**

 $\sim$ 

woodpelletstoves.ie

Experience the epitome of elegance & innovation with the Dicla Kim. Unveil a mesmerising dance of flames through its amazing horizontal slats, creating an exclusive spectacle of warmth & style. Crafted to endure, the Kim boasts robust motors, unparalleled build quality & an inventive firepot-less design - a true hallmark of Dicla innovation. Elevate your interior with the Kim's unique blend of aesthetics & engineering excellence.