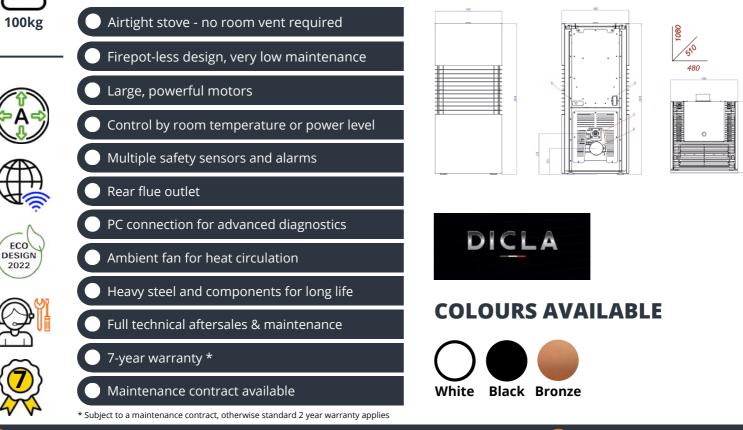

## **KEY FEATURES**

## **TECHNICAL DIAGRAM**

 $\sim$ 

woodpelletstoves.ie

Experience the epitome of elegance & innovation with the Dicla Kim. Unveil a mesmerising dance of flames through its amazing horizontal slats, creating an exclusive spectacle of warmth & style. Crafted to endure, the Kim boasts robust motors, unparalleled build quality & an inventive firepot-less design - a true hallmark of Dicla innovation. Elevate your interior with the Kim's unique blend of aesthetics & engineering excellence.