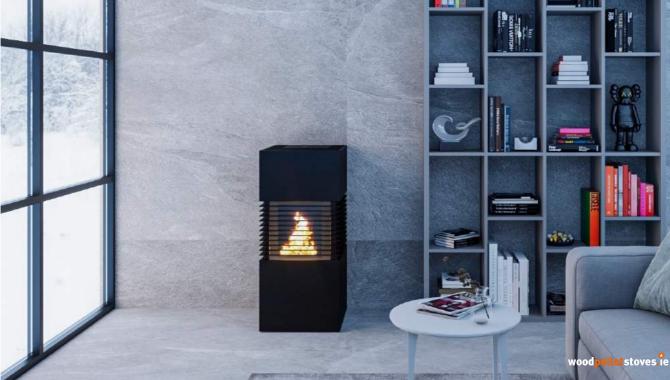

#### KIM 10 - AIR STOVE

6.5 - 21hrs

100mm

Experience the epitome of elegance & innovation with the Dicla Kim. Unveil a mesmerising dance of flames through its amazing horizontal slats, creating an exclusive spectacle of warmth & style. Crafted to endure, the Kim boasts robust motors, unparalleled build quality & an inventive firepot-less design - a true hallmark of Dicla innovation. Elevate your interior with the Kim's unique blend of aesthetics & engineering excellence.

## **KEY FEATURES**

- Airtight stove no room vent required
- Firepot-less design, very low maintenance
- Large, powerful motors
- Control by room temperature or power level
- Multiple safety sensors and alarms
- Rear flue outlet
- PC connection for advanced diagnostics
- Ambient fan for heat circulation
- Heavy steel and components for long life
- Full technical aftersales & maintenance
- 7-year warranty \*
- Maintenance contract available
- \* Subject to a maintenance contract, otherwise standard 2 year warranty applies