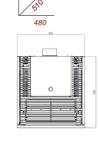

e. Crafted to endure, the Kim boasts robust motors, unparalleled build quality & an inventive firepot-less design - a true hallmark of Dicla innovation. Elevate your interior with the Kim's unique blend of aesthetics & engineering excellence.

## **KEY FEATURES**

- Airtight stove no room vent required
- Firepot-less design, very low maintenance
- Large, powerful motors
- Control by room temperature or power level
- Multiple safety sensors and alarms
- Rear flue outlet
- PC connection for advanced diagnostics
- Ambient fan for heat circulation
- Heavy steel and components for long life
- Full technical aftersales & maintenance
- 7-year warranty \*
- Maintenance contract available
- \* Subject to a maintenance contract, otherwise standard 2 year warranty applies

# **TECHNICAL DIAGRAM**







### COLOURS AVAILABLE