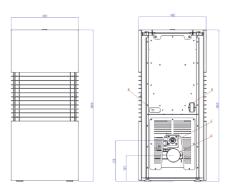

yle. Crafted to endure, the Kim boasts robust motors, unparalleled build quality & an inventive firepot-less design - a true hallmark of Dicla innovation. Elevate your interior with the Kim's unique blend of aesthetics & engineering excellence.

## **KEY FEATURES**

- Airtight stove no room vent required
- Firepot-less design, very low maintenance
- Large, powerful motors
- Control by room temperature or power level
- Multiple safety sensors and alarms
- Rear flue outlet
- PC connection for advanced diagnostics
- Ambient fan for heat circulation
- Heavy steel and components for long life
- Full technical aftersales & maintenance
- 7-year warranty \*
- Maintenance contract available
- \* Subject to a maintenance contract, otherwise standard 2 year warranty applies

# **TECHNICAL DIAGRAM**







### COLOURS AVAILABLE