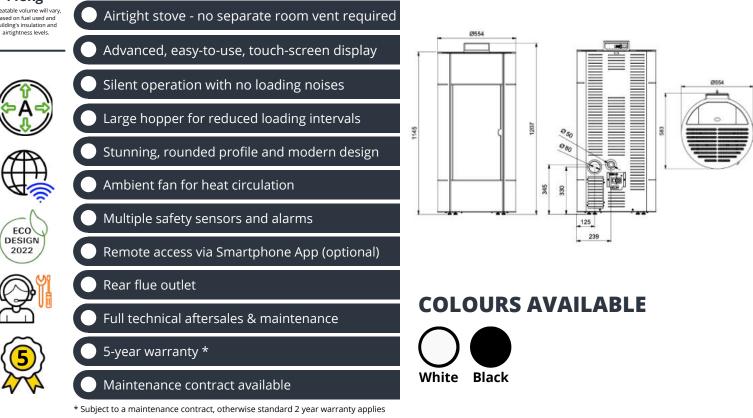

# woodpelletstoves.ie



**A**+

#### **RING 7A - AIR STOVE**





97.1%



10 - 31hrs





The Horus Calore Ring is as stunning as it's advanced. It's completely round profile exudes class and elegance and makes it perfect for modern interiors and corner installations. The Ring is airtight for superior safety and negates the requirement for a separate room vent. Equipped with a touch-screen display, this stove is also super-silent and more boost to ducted air without losing temperature, but above all engines that can work at lower speeds with a drastic noise reduction.



Ø 80mm

Ω

## **KEY FEATURES**

## **TECHNICAL DIAGRAM**



#### www.woodpelletstoves.ie

IMPORTANT: Specifications & products are indicative, may differ from those shown and may change at any time & without notice. E & OE. Copyright © All rights reserved.