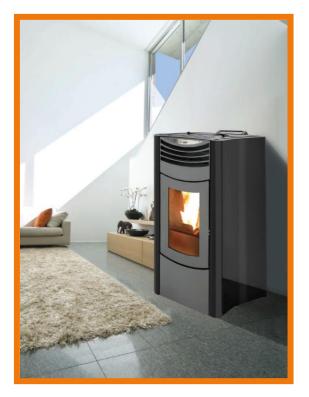

## Wood pellet stove with ductable heat

Option to duct heat into one additional room (8m max.)

## Completely sealed stove - ideal for Passive House

Average Thermal Heat Input (Min - Max): 2.45 - 10.00kW Performance Efficiency (Min – Max): 93.59 - **97.89**% Nominal Overall Power Yield (Min - Max): 2.40 - 9.36kW Approx. Heating Capacity - Poor Insulation:  $35 - 155m^2$ Approx. Heating Capacity - Good Insulation: 110 - 470m<sup>2</sup> 0.5 - 2.0kg/hr Pellet Consumption (Min – Max):

Available in a selection of colours: red, white, or black with grey top & door

Stunning aesthetics with coloured, curved glass sides

Your trusted local dealer: