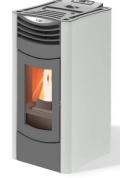

Available in a selection of colours: red, white, or black with grey top & door

Stunning aesthetics with coloured, curved glass sides

Your trusted local dealer: