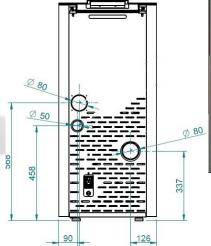

Pellet Tank Capacity: 17kg

Approx. burn time (Min - Max): 8.5 - 34hrs

Flue Outlet Diameter: 80mm Electrical Requirement (working): 100W Electrical Requirement (starting): 300W Net Weight: 105kg

Dimensions (H x W x D): 1,068 x 472 x 509mm