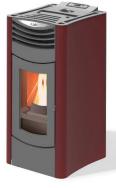

Available in a selection of colours: red, white, or black with grey top & door

Stunning aesthetics with coloured, curved glass sides

Your trusted local dealer: