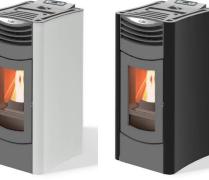

Available in a selection of colours: red, white, or black with grey top & door

Stunning aesthetics with coloured, curved glass sides

Your trusted local dealer: