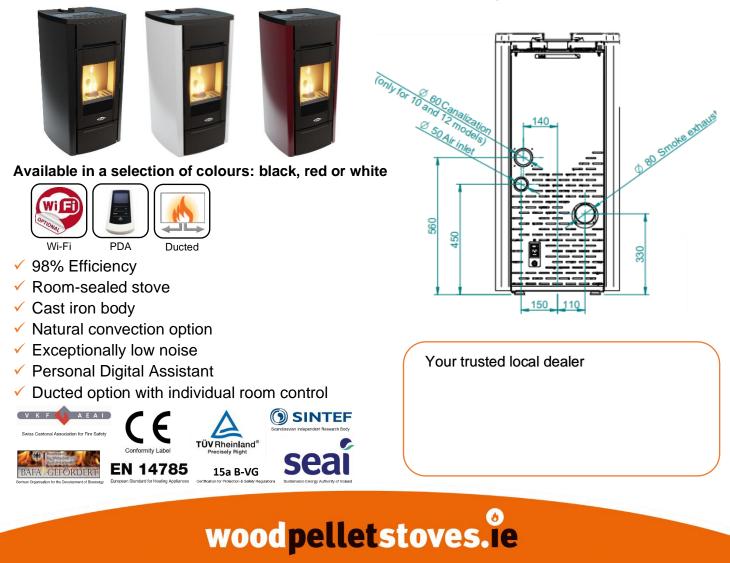

## 98 CAST IRON 10D DUCTABLE STOVE – TECHNICAL DATA

## Wood pellet stove for space heat only

Option to duct heat into <u>one</u> additional room (8m max.) Room-sealed stove – ideal for Passive House or NZEB

Average Thermal Heat Input (Min - Max): Performance Efficiency (Min - Max): Nominal Overall Power Yield (Min - Max): Approx. Heating Capacity - Poor Insulation: Approx. Heating Capacity - Good Insulation: Pellet Consumption (Min - Max): Pellet Tank Capacity: Approx. burn time (Min - Max): Flue Outlet Diameter: Electrical Requirement (Normal): Electrical Requirement (Starting): Net Weight:

Approx. dimensions (H x W x D):

2.45 - 10kW 95.59 - **97.86%** 2.4 - 9.3kW 40m<sup>3</sup> - 150m<sup>3</sup> 115m<sup>3</sup> - 450m<sup>3</sup> 0.5 - 2.06kg/hr 30 - 20kg 9.5 - 39hrs 80mm 87W 300W 107kg 1,080 x 500 x 520mm