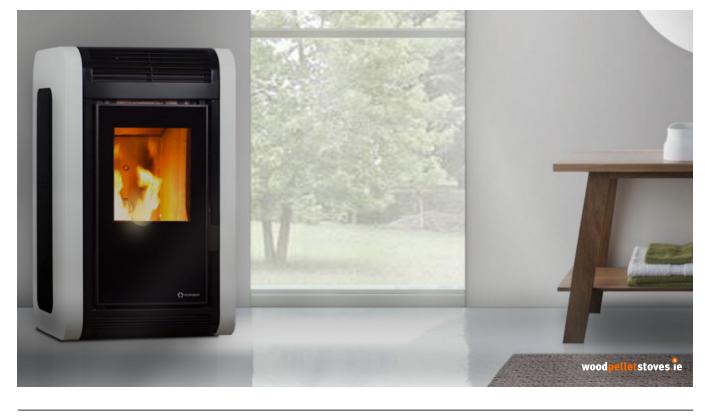

## **KIEV 16 - DUCTABLE AIR STOVE**

100mm

170kg

The Kiev is a stunning, modern and well-equipped ductable air stove. It monitors and self-adjusts the pellet feed and air supply, depending on the location conditions at any given time. Wi-fi and internet control allow remote log-in by a technician. The aluminium, finned heat exchanger ensures optimum efficiency without the need for daily cleaning and the stove has an advanced glass airwash system.

# **KEY FEATURES**

- Wi-fi/smartphone control & remote diagnostics
- Control by room temperature or power level
- Multiple safety sensors and alarms
- Rear flue outlet
- Vacuum cleaning system
- Two ducted air outlets, max. length 7 metres
- Wheels underneath for easy maintenance
- Full technical aftersales & maintenance
- 5-year warranty \*
- Maintenance contract available