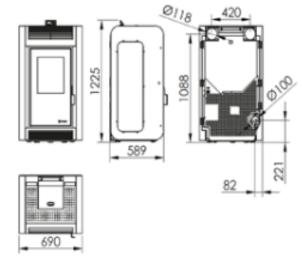

is a stunning, modern and well-equipped ductable air stove. It monitors and self-adjusts the pellet feed and air supply, depending on the location conditions at any given time. Wi-fi and internet control allow remote log-in by a technician. The aluminium, finned heat exchanger ensures optimum efficiency without the need for daily cleaning and the stove has an advanced glass airwash system.

# **KEY FEATURES**





- Wi-fi/smartphone control & remote diagnostics
- Control by room temperature or power level
- Multiple safety sensors and alarms
- Rear flue outlet
- Vacuum cleaning system
- Two ducted air outlets, max. length 7 metres
- Wheels underneath for easy maintenance
- Full technical aftersales & maintenance
- 5-year warranty \*
- Maintenance contract available

## TECHNICAL DIAGRAM





### COLOURS AVAILABLE







<sup>\*</sup> Subject to a maintenance contract, otherwise standard 2 year warranty applies