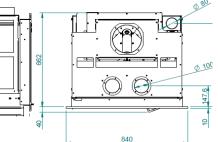

#### Option to duct heat into two additional rooms (6m max.)

| · <u>—</u>                                  | · ·                                  | STREET, AND STREET, STREET, M. P. |
|---------------------------------------------|--------------------------------------|-----------------------------------|
| Average Thermal Heat Input (Min – Max):     | 5.4 – 15.1kW                         | Carlos Carlos                     |
| Performance Efficiency (Min – Max):         | 89.5 – <b>94.30</b> %                |                                   |
| Nominal Overall Power Yield (Min – Max):    | 5.1 – 13.5kW                         | r i i i i i                       |
| Approx. Heating Capacity – Poor Insulation: | $80^3 - 215m^3$                      |                                   |
| Approx. Heating Capacity – Good Insulation: | 245 <sup>3</sup> – 650m <sup>3</sup> |                                   |
| Pellet Consumption (Min – Max):             | 1.1 – 3.4kg/hr                       |                                   |
| Pellet Tank Capacity:                       | 22kg                                 |                                   |
| Approx. burn time (Min – Max):              | 6.5 – 20hrs 🔊 🔊                      |                                   |
| Flue Outlet Diameter:                       | 80mm                                 |                                   |
| Electrical Requirement (working):           | 100W                                 |                                   |
| Electrical Requirement (starting):          | 300W                                 |                                   |
| Net Weight:                                 | 108kg                                |                                   |
| Dimensions (H x W x D):                     | 689 x 840 x 662mm                    |                                   |