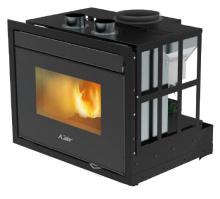

### CHIARA 15D DUCTABLE AIR STOVE - TECH. DATA

#### Wood pellet air stove with ductable heat

#### Option to duct heat into two additional rooms (6m max.)

| · <u>—</u>                                  | · ·                                  | STREET, AND STREET, STREET, M. P. |
|---------------------------------------------|--------------------------------------|-----------------------------------|
| Average Thermal Heat Input (Min – Max):     | 5.4 – 15.1kW                         | Carlos Carlos                     |
| Performance Efficiency (Min – Max):         | 89.5 – <b>94.30</b> %                |                                   |
| Nominal Overall Power Yield (Min – Max):    | 5.1 – 13.5kW                         | r i i i i i                       |
| Approx. Heating Capacity – Poor Insulation: | $80^3 - 215m^3$                      |                                   |
| Approx. Heating Capacity – Good Insulation: | 245 <sup>3</sup> – 650m <sup>3</sup> |                                   |
| Pellet Consumption (Min – Max):             | 1.1 – 3.4kg/hr                       |                                   |
| Pellet Tank Capacity:                       | 22kg                                 |                                   |
| Approx. burn time (Min – Max):              | 6.5 – 20hrs 🔊 🔊                      |                                   |
| Flue Outlet Diameter:                       | 80mm                                 |                                   |
| Electrical Requirement (working):           | 100W                                 |                                   |
| Electrical Requirement (starting):          | 300W                                 |                                   |
| Net Weight:                                 | 108kg                                |                                   |
| Dimensions (H x W x D):                     | 689 x 840 x 662mm                    |                                   |

Specifications & products are indicative only, may differ from those shown and may change at any time & without notice. E & OE.

- Angular frame for neat and easy installation
- Integrated glass flap for ambient air flow
- Timed and thermostatic controls. Remote control.
- Stunning, modern design with full glass door & large viewing window
- Optional loading chute for loading whilst operating
- Optional pedestal frame to support stove in false fireplaces
- > Optional remote access control through wi-fi & smartphone app