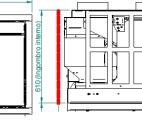

#### Option to duct heat into two additional rooms (6m max.)

| · <u>—</u>                                  | · ·                                  | STREET, AND STREET, STREET, M. P. |
|---------------------------------------------|--------------------------------------|-----------------------------------|
| Average Thermal Heat Input (Min – Max):     | 5.4 – 15.1kW                         | Carlos Carlos                     |
| Performance Efficiency (Min – Max):         | 89.5 – <b>94.30</b> %                |                                   |
| Nominal Overall Power Yield (Min – Max):    | 5.1 – 13.5kW                         | r i i i i i                       |
| Approx. Heating Capacity – Poor Insulation: | $80^3 - 215m^3$                      |                                   |
| Approx. Heating Capacity – Good Insulation: | 245 <sup>3</sup> – 650m <sup>3</sup> |                                   |
| Pellet Consumption (Min – Max):             | 1.1 – 3.4kg/hr                       |                                   |
| Pellet Tank Capacity:                       | 22kg                                 |                                   |
| Approx. burn time (Min – Max):              | 6.5 – 20hrs 🔊 🔊                      |                                   |
| Flue Outlet Diameter:                       | 80mm                                 |                                   |
| Electrical Requirement (working):           | 100W                                 |                                   |
| Electrical Requirement (starting):          | 300W                                 |                                   |
| Net Weight:                                 | 108kg                                |                                   |
| Dimensions (H x W x D):                     | 689 x 840 x 662mm                    |                                   |