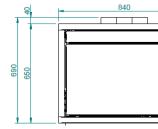

#### Option to duct heat into two additional rooms (6m max.)

| · <u>—</u>                                  | · ·                                  | STREET, AND STREET, STREET, M. P. |
|---------------------------------------------|--------------------------------------|-----------------------------------|
| Average Thermal Heat Input (Min – Max):     | 5.4 – 15.1kW                         | Carlos Carlos                     |
| Performance Efficiency (Min – Max):         | 89.5 – <b>94.30</b> %                |                                   |
| Nominal Overall Power Yield (Min – Max):    | 5.1 – 13.5kW                         | r i i i i i                       |
| Approx. Heating Capacity – Poor Insulation: | $80^3 - 215m^3$                      |                                   |
| Approx. Heating Capacity – Good Insulation: | 245 <sup>3</sup> – 650m <sup>3</sup> |                                   |
| Pellet Consumption (Min – Max):             | 1.1 – 3.4kg/hr                       |                                   |
| Pellet Tank Capacity:                       | 22kg                                 |                                   |
| Approx. burn time (Min – Max):              | 6.5 – 20hrs 🔊 🔊                      |                                   |
| Flue Outlet Diameter:                       | 80mm                                 |                                   |
| Electrical Requirement (working):           | 100W                                 |                                   |
| Electrical Requirement (starting):          | 300W                                 |                                   |
| Net Weight:                                 | 108kg                                |                                   |
| Dimensions (H x W x D):                     | 689 x 840 x 662mm                    |                                   |