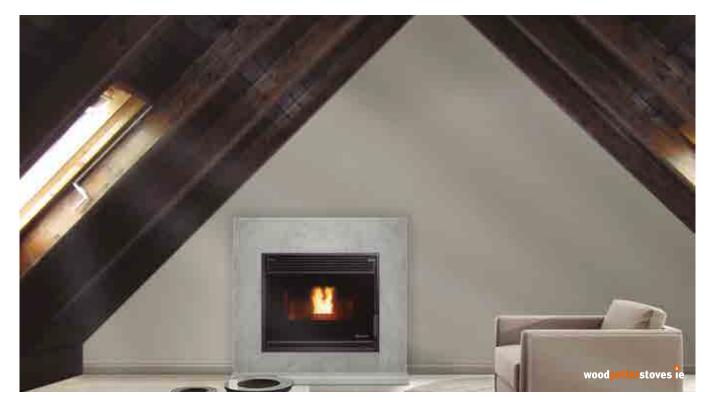

### CORDOBA 12D INSERT - DUCTED AIR STOVE

The Cordoba 12D is a stunning, modern and well-equipped insert ducted air stove. Easily duct heat to another room via the spigot on the rear of the stove. It monitors and self-adjusts the pellet feed and air supply, depending on the location conditions at any given time. Wi-fi and internet control allow remote log-in by a technician. The aluminium, finned heat exchanger ensures optimum efficiency...