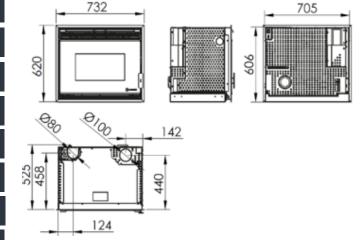

rear of the stove. It monitors and self-adjusts the pellet feed and air supply, depending on the location conditions at any given time. Wi-fi and internet control allow remote log-in by a technician. The aluminium, finned heat exchanger ensures optimum efficiency...

#### **KEY FEATURES**

- Self-regulating: auto-adjusts to chimney & fuel
- Wi-fi/smartphone control & remote diagnostics
- Control by room temperature or power level
- Large viewing glass
- Multiple safety sensors and alarms
- One ducted air outlet, max. 7 metres
- Vacuum cleaning system
- Easy pellet loading
- Eco-silence mode
- Full technical aftersales & maintenance
- 5-year warranty \*
- Maintenance contract available
- \* Subject to a maintenance contract, otherwise standard 2 year warranty applies

## TECHNICAL DIAGRAM





#### COLOURS AVAILABLE