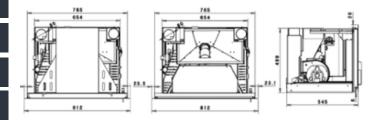

room is provided via the top grille and the rear duct connection for easy heat transfer to an adjacent room. Various loading options available - wall chute, integrated drawer or slide out stove.

# **KEY FEATURES**

- Silent operation with no loading noises
- Advanced, user-friendly, touch screen display
- Rear duct connection with separate control
- Optional loading through drawer or chute
- Compact size: 812mm wide and 499mm high
- Multiple safety sensors and alarms
- Control by room temperature or power level
- Remote access via Smartphone App (optional)
- Rail system for easy maintenance
- Full technical aftersales & maintenance
- 5-year warranty \*
- Maintenance contract available

\* Subject to a maintenance contract, otherwise standard 2 year warranty applies

## TECHNICAL DIAGRAM





#### COLOURS AVAILABLE