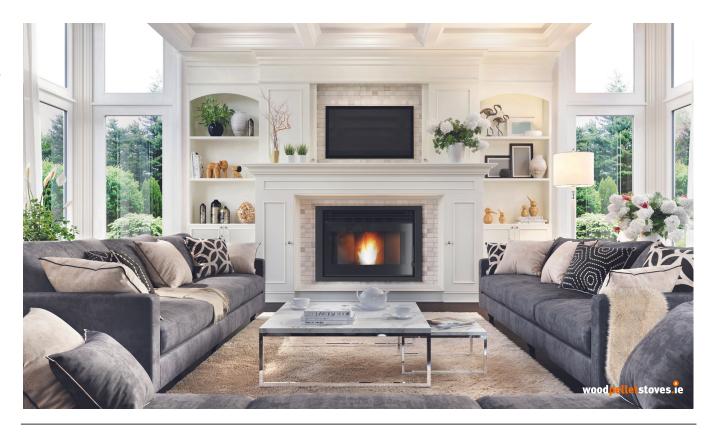

# woodpelletstoves.ie

### TRIPLE 80D - DUCTED INSERT STOVE



















The Triple 80D is the middle size of the Horus Calore ducted insert range. Due to its compact height of only 499mm, this insert stove is perfect for replacing an old, inefficient or no longer used chimney. Ventilation to the room is provided via the top grille and the rear duct connection for easy heat transfer to an adjacent room. Various loading options available - wall chute, integrated drawer or slide out stove.

# **KEY FEATURES**

- Silent operation with no loading noises
- Advanced, user-friendly, touch screen display
- Rear duct connection with separate control
- Optional loading through drawer or chute
- Compact size: 812mm wide and 499mm high
- Multiple safety sensors and alarms
- Control by room temperature or power level
- Remote access via Smartphone App (optional)
- Rail sy