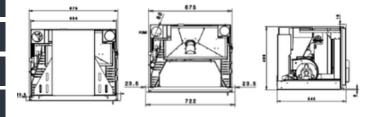

to the room is provided via the top grille and pellets are loaded continuously for extremely silent operation. Various loading options available - wall chute, integrated drawer or slide out stove.

#### **KEY FEATURES**

- Silent operation with no loading noises
- Advanced, user-friendly, touch screen display
- Ambient fan for heat circulation
- Optional loading through drawer or chute
- Compact size: 722mm wide and 499mm high
- Multiple safety sensors and alarms
- Control by room temperature or power level
- Remote access via Smartphone App (optional)
- Rail system for easy maintenance
- Full technical aftersales & maintenance
- 5-year warranty \*
- Maintenance contract available

\* Subject to a maintenance contract, otherwise standard 2 year warranty applies

## **TECHNICAL DIAGRAM**





#### COLOURS AVAILABLE