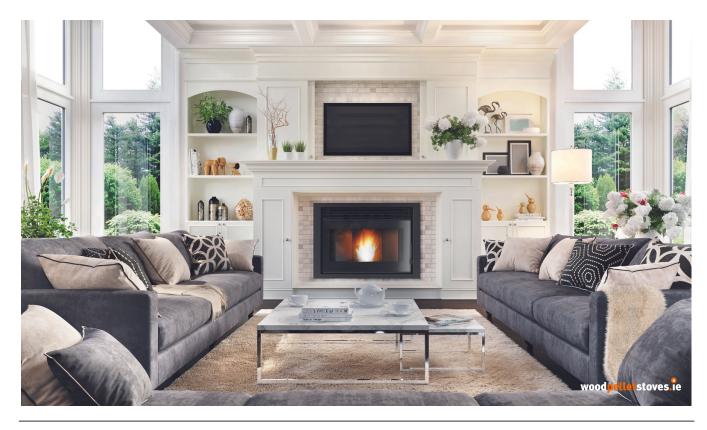

### **TRIPLE 70 - INSERT STOVE**

\* Heatable volume will var based on fuel used and building's insulation and airtightness levels.

The Triple 70 is the smallest of the Horus Calore insert stove models. Due to its compact size at only 722mm, wide and 499mm high, this insert stove is perfect for replacing an old, inefficient or no longer used chimney. Ventilation to the room is provided via the top grille and pellets are loaded continuously for extremely silent operation. Various loading options available - wall chute, integrated drawer or slide out stove.