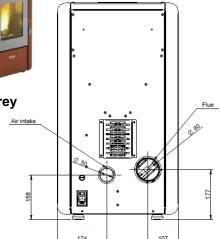

Electrical Requirement (starting): 300W

Net Weight: 45kg

Dimensions (H x W x D): 770 x 426 x 487mm

NB: Specifications & products may differ from those shown & may change at any time & without notice. E&OE.