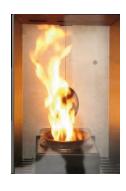

## PETITE 6 AIR STOVE - TECH. DATA

## Wood pellet stove for space heat only

Average Thermal Heat Input (Min – Max): 2.7 – 6.2kW

Performance Efficiency (Min – Max): 90.0 – 93.3%

Nominal Overall Power Yield (Min – Max): 2.5 – 5.53kW

Approx. Heating Capacity – Poor Insulation: 40 – 90m³