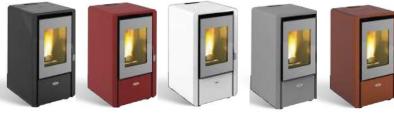

Available in a selection of colours: Black, Red, White, Grey or Rust with grey door

- Compact, space-saving stove at a great price!
- Control via Smartphone App (optional)

Your trusted local dealer: